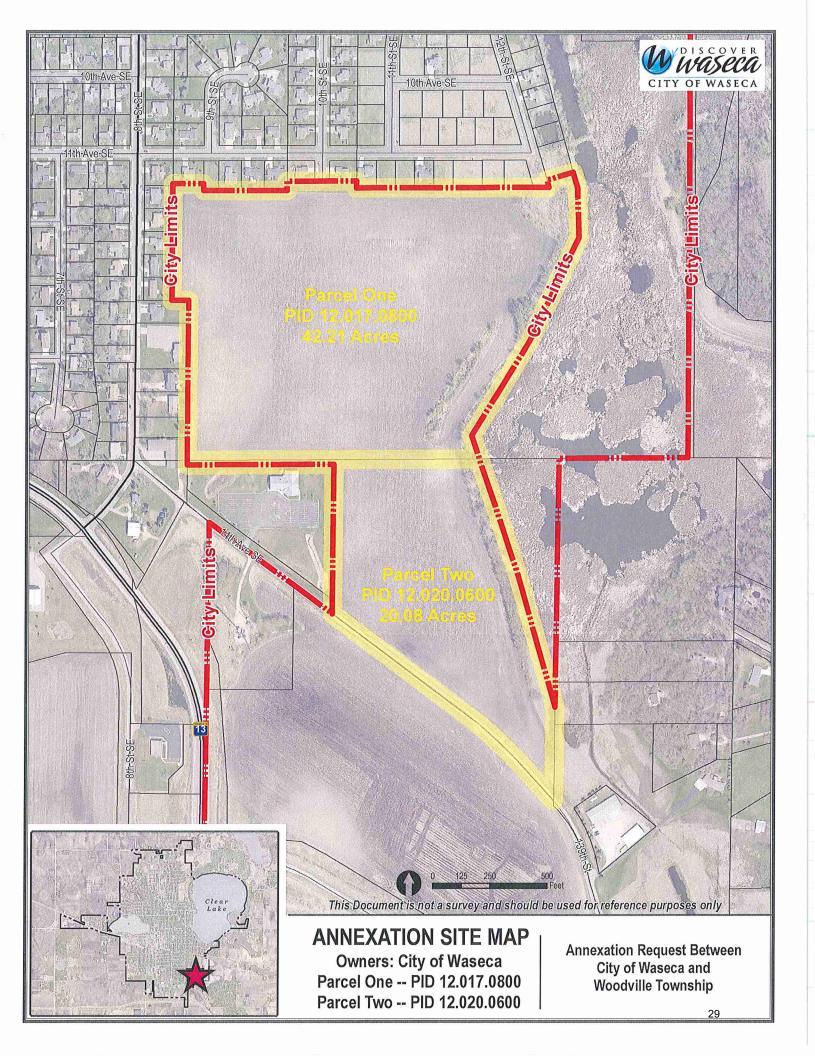

#### 6 <u>CONSENT AGENDA</u>

- A. Minutes Regular City Council Meeting 3/17/20
- B. Payroll & Expenditures
- C. Introduce Ordinance 1080: Gaiter Lake Annexation & Set Public Hearing May 5, 2020
- D. Approval of Tobacco License: 123 Elm Ave East (By The Way)
- 7 ACTION AGENDA