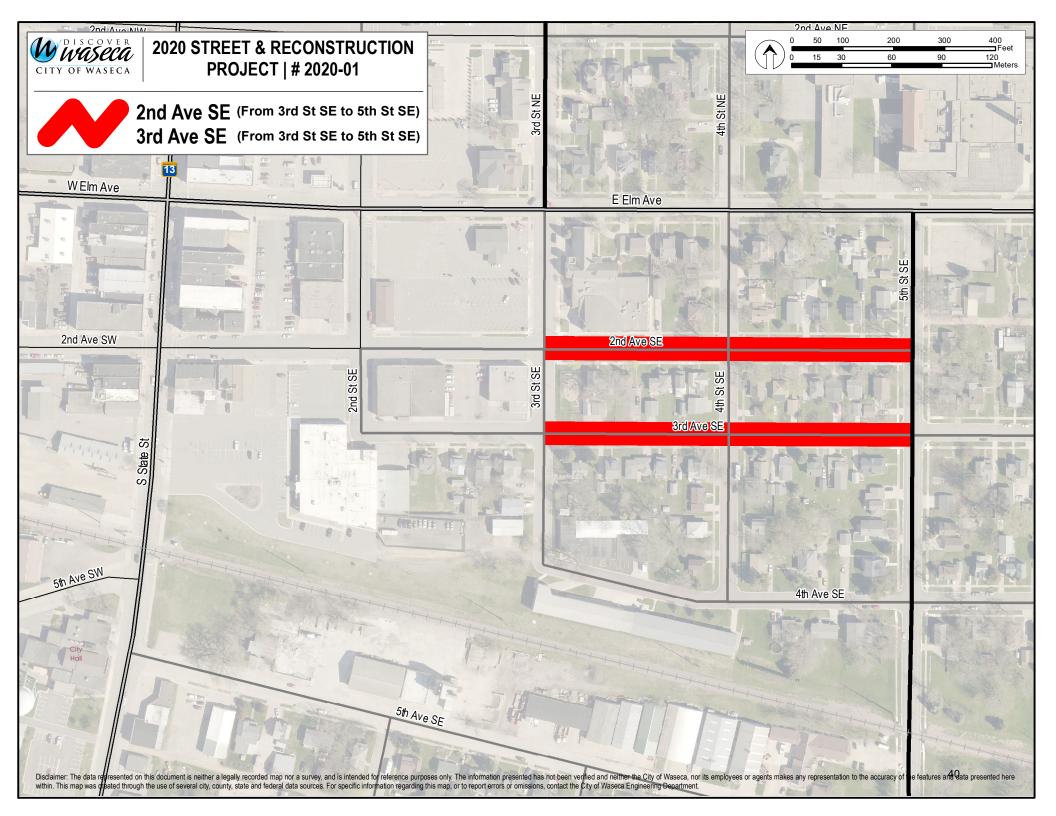

A. Public Hearing: Ordinance 1079 - Amending Chapter 53 of City Code
B. Resolution 20-17: Approving Plans & Specs: Authorizing Adertisment for Bids – City Project 2020-01