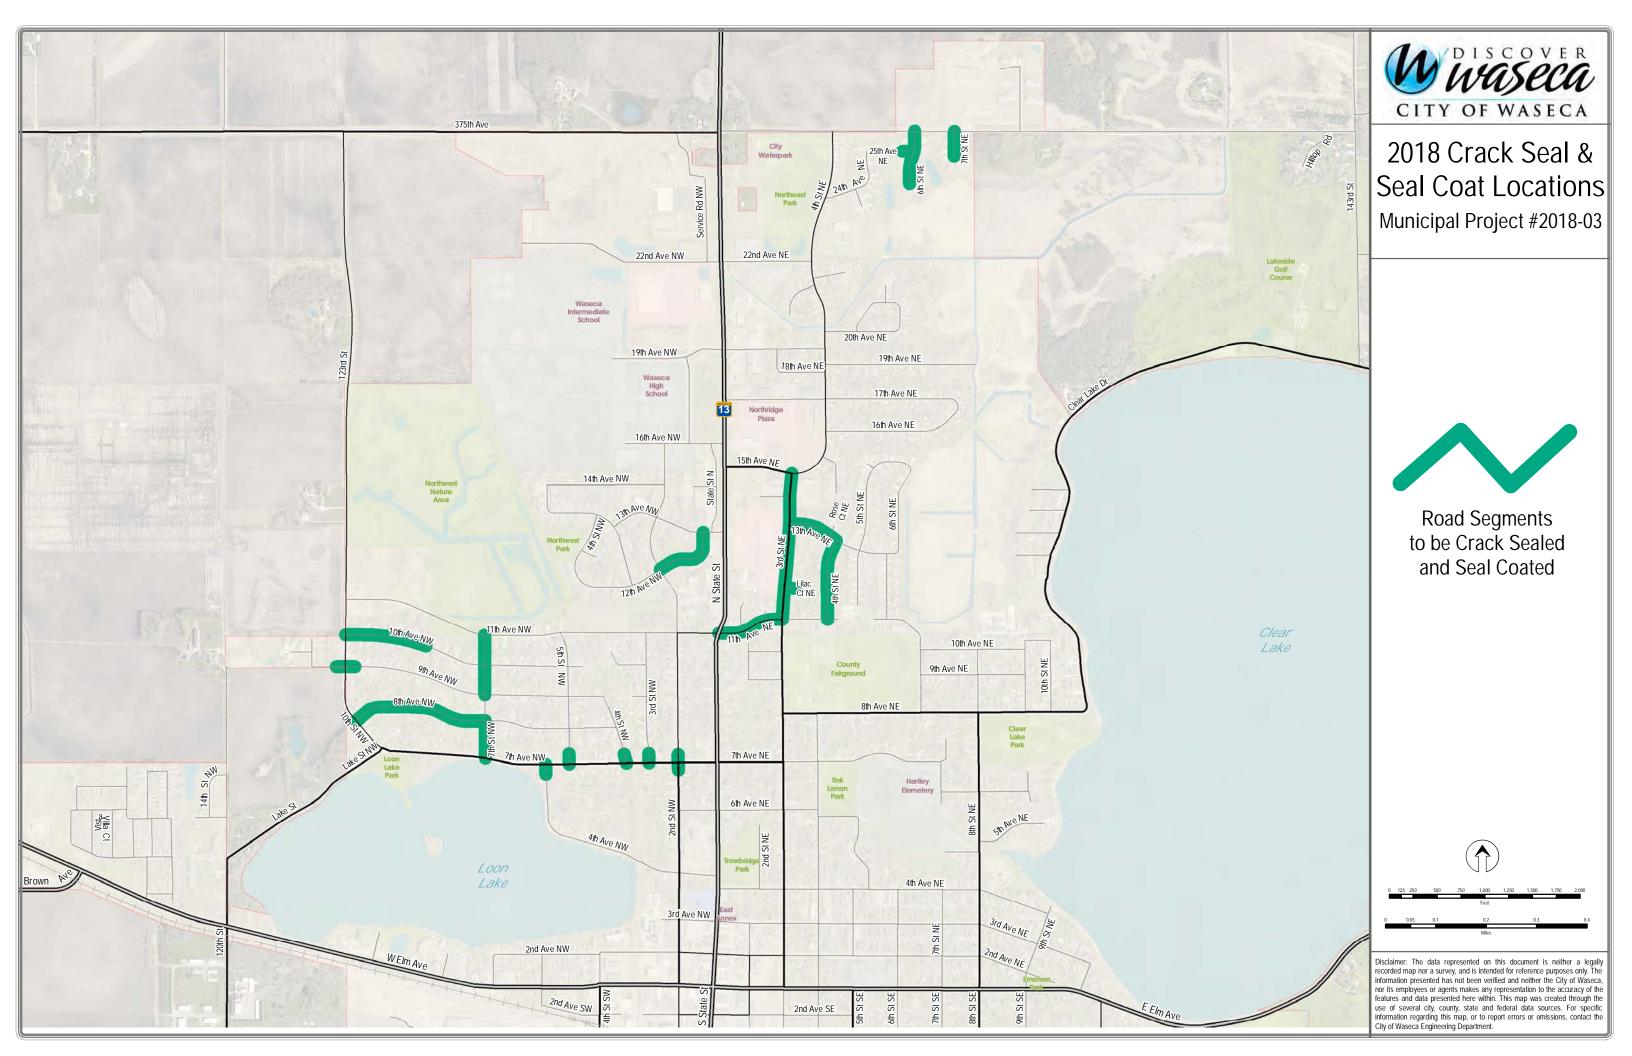

#### 7 ACTION AGENDA

- A. Resolution 18-42: Awarding 2018 project #2018-03 Crack Seal/Seal Coat Project
- B. Approval of City Manager Contract