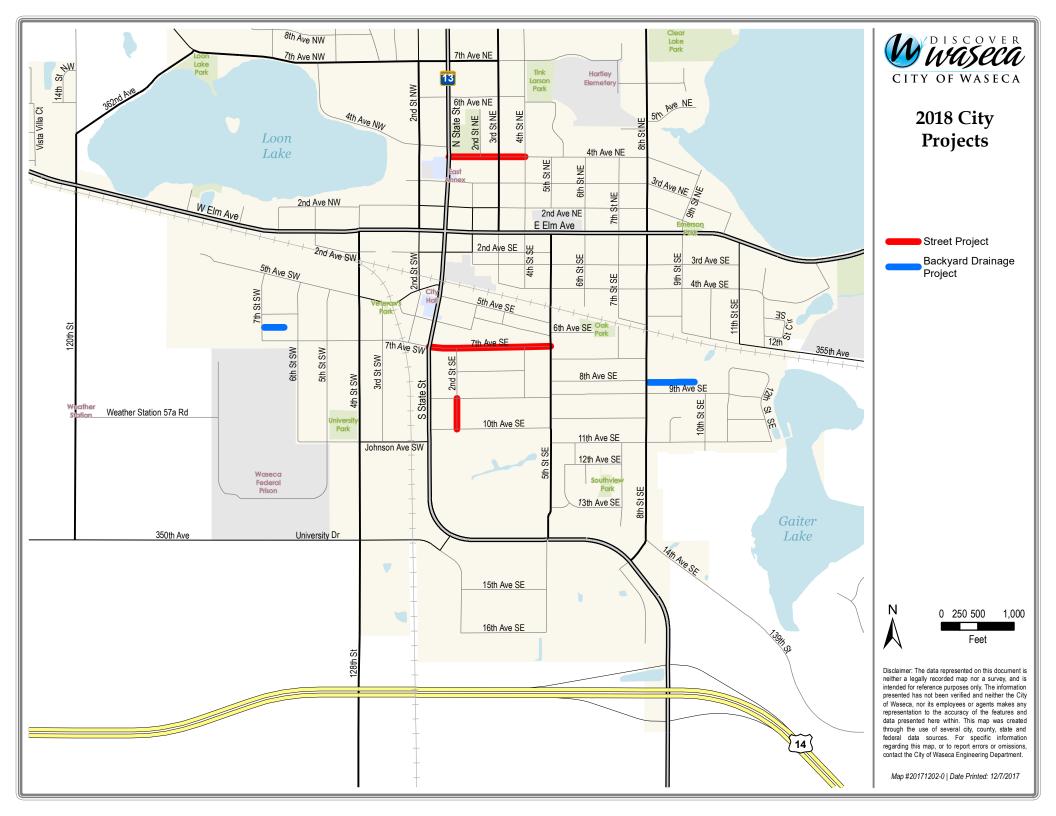

#### **ACTION AGENDA**

7A <u>Public Hearing: Resolution No. 18-26</u> – Municipal Projects #2017-06 and 2018-01, Street & Miscellaneous Drainage Projects

Senior Engineering Technician Bruder and WSB Engineer Kellogg gave a presentation on the storm water projects for 2018. They answered questions and gave feedback to the audience and City Council.

Mayor Srp opened the Public Hearing at 7:24 p.m.

Residents Russ Weir and Duane Brase addressed the Council during the public hearing.

Mayor Srp closed the Public Hearing at 7:47 p.m.

It was moved by Fitch, seconded by Tlougan to approve Resolution No. 18-26; motion carried 7-0