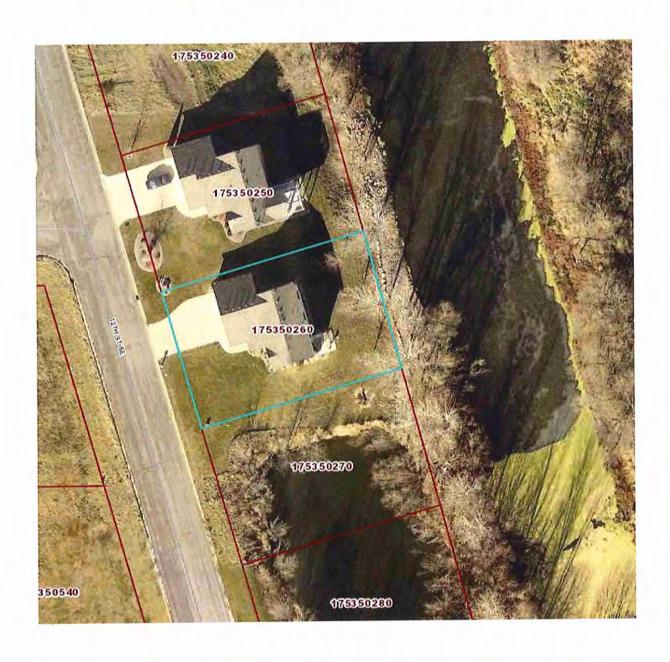

- 5 REQUESTS AND PRESENTATIONS
- 6 CONSENT AGENDA
  - A. Minutes Regular City Council Meeting/Work Session: May 7, 2019
  - B. Payroll & Expenditures
  - C. Approval of Extension of Premises Katie O'Leary's (6/22 & 8/3)
  - D. **Resolution 19-22:** Adding Parcel #177120015 to Tax Abatement List
  - E. RCCA: Accepting Memorial Tree Donation Dunn Family
- 7 ACTION AGENDA
  - A. Council Fee Waiving Policy Discussion
  - B. **Resolution 19-23**: Approving Variance for 1005 12<sup>th</sup> St SE
  - C. RCCA: Solar Farm Buffer Area
  - D. Introducing Ordinance 1070 & Set Public Hearing Date (June 18, 2019)
- 8 REPORTS
  - A. City Manager's Report
  - B. Commission Reports
    - EDA (Srp)
    - Planning Commission (Arndt, Srp)