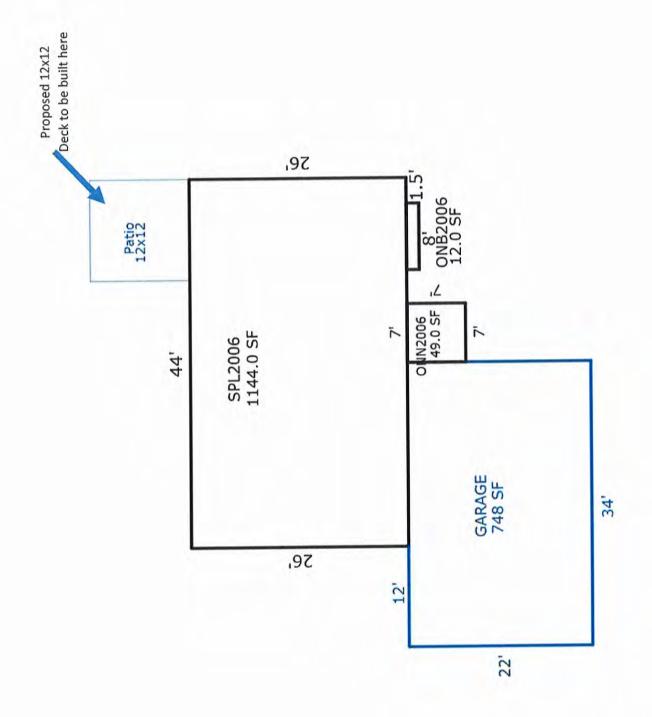

gned hereby represents upon all of the penalties of law, for the purpose of inducing the City of Waseca to take the action herein requested, that all statements herein are true and that all work herein mentioned will be done in accordance with the ordinance of the City of Waseca and the laws of the State of Minnesota. The undersigned hereby consents that City of Waseca officials, employees, appointed commissioners and consultants hired by the City may enter the property to inspect the layout of structures, proposed placement of planned structures and additions, and the property's site features and dimensions.

Date



## Aerial View – 1005 12<sup>th</sup> St SE





1005 12<sup>th</sup> Street SE – view from the west



View from the east



View from the south



View from the southwest









Minnesota Department of Natural Resources Southern Region 21371 State Hwy 15 New Ulm, MN 56073

April 10, 2019

Bill Green
Planning and Zoning Coordinator
City of Waseca - 508 South State Street
Waseca, MN 56093

Re: Comments on Kelly variance application Ordinary High Water Level (OHWL) setback for PID 17.535.0260. Lot 4, Block 4 Pondview of Waseca on Gaiter Lake, Waseca, MN.

Dear Mr. Green:

Thank you for sending the Kelly variance proposal for review. The proposed development includes a new deck that will be attached to the east side of the existing house. The new deck footprint will be approximately the same size as the existing patio so the percent impervious surface will not change due to this variance request. The deck is to be constructed directly over the patio.

The enti