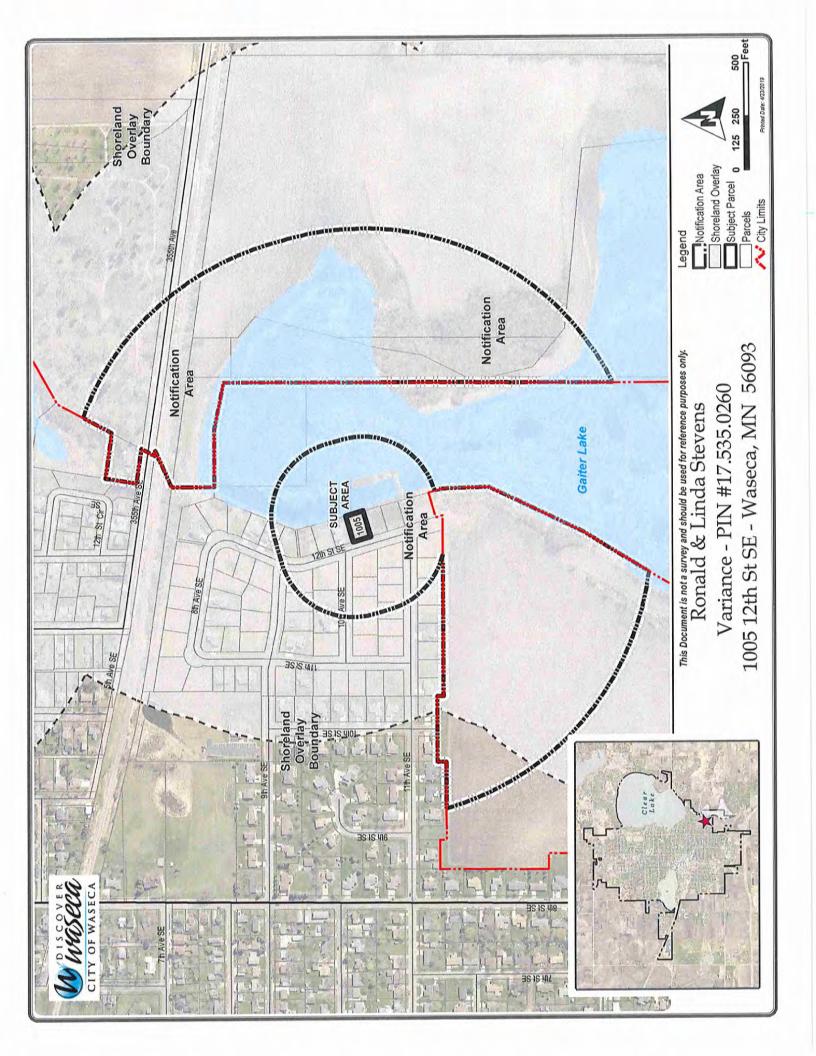

- 5 REQUESTS AND PRESENTATIONS
- 6 CONSENT AGENDA
  - A. Minutes Regular City Council Meeting/Work Session: May 7, 2019
  - B. Payroll & Expenditures
  - C. Approval of Extension of Premises Katie O'Leary's (6/22 & 8/3)
  - D. **Resolution 19-22:** Adding Parcel #177120015 to Tax Abatement List
  - E. RCCA: Accepting Memorial Tree Donation Dunn Family
- 7 ACTION AGENDA
  - A. Council Fee Waiving Policy Discussion
  - B. **Resolution 19-23**: Approving Variance for 1005 12<sup>th</sup> St SE
  - C. RCCA: Solar Farm Buffer Area
  - D. Introducing Ordinance 1070 & Set Public Hearing Date (June 18, 2019)
- 8 REPORTS
  - A. City Manager's Report
  - B. Commission Reports
    - EDA (Srp)
    - Planning Commission (Arndt, Srp)