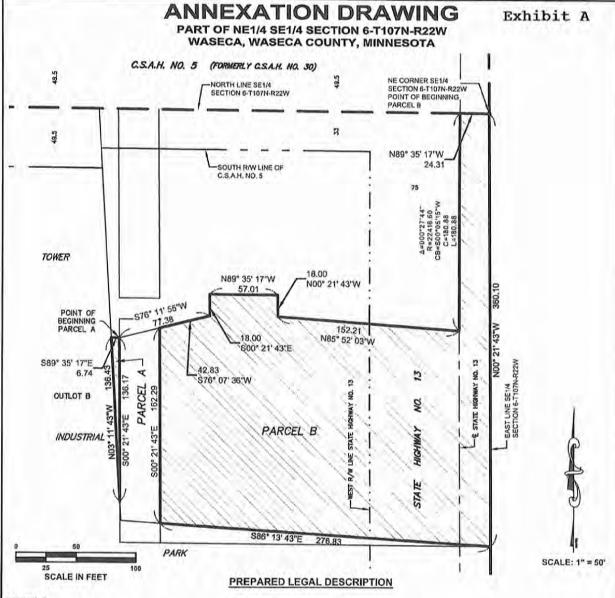

#### 7 ACTION AGENDA

- A. Fire Department Pension Increase Discussion
- B. Ordinance 1067 Clemons Annexation
- C. Resolution 18-78: Authorizing the Lease of Waseca Agricultural Land
- D. City Well Project Professional Services