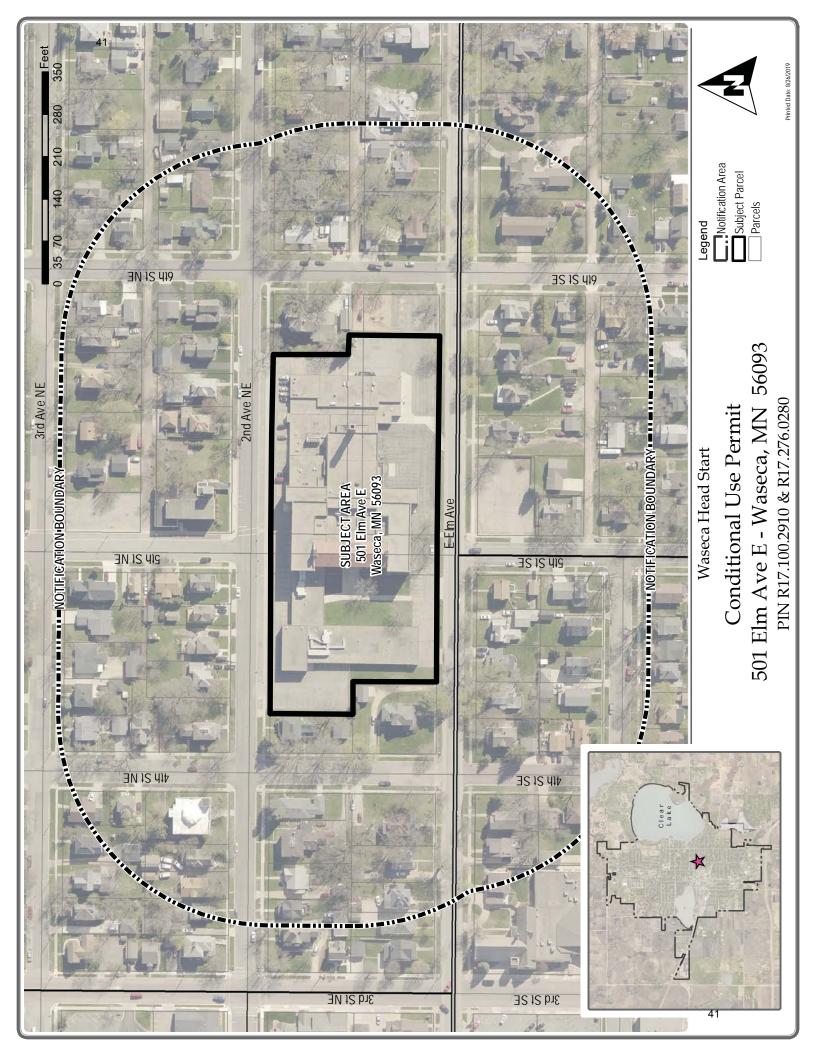

#### 7 ACTION AGENDA

- A. Resolution 19-41: Approving Conditional Use Permit Head Start (501 Elm Ave E.)
- B. Resolution 19-42: Approving Variance James & Sally Isder (403 Elm Ave E.)
- C. Discussion: Waseca Extraterritorial Parcels
- D. Resolution 19-44 & 19-45: Adopting 2020 Preliminary Tax Levy & EDA Preliminary Tax Levy