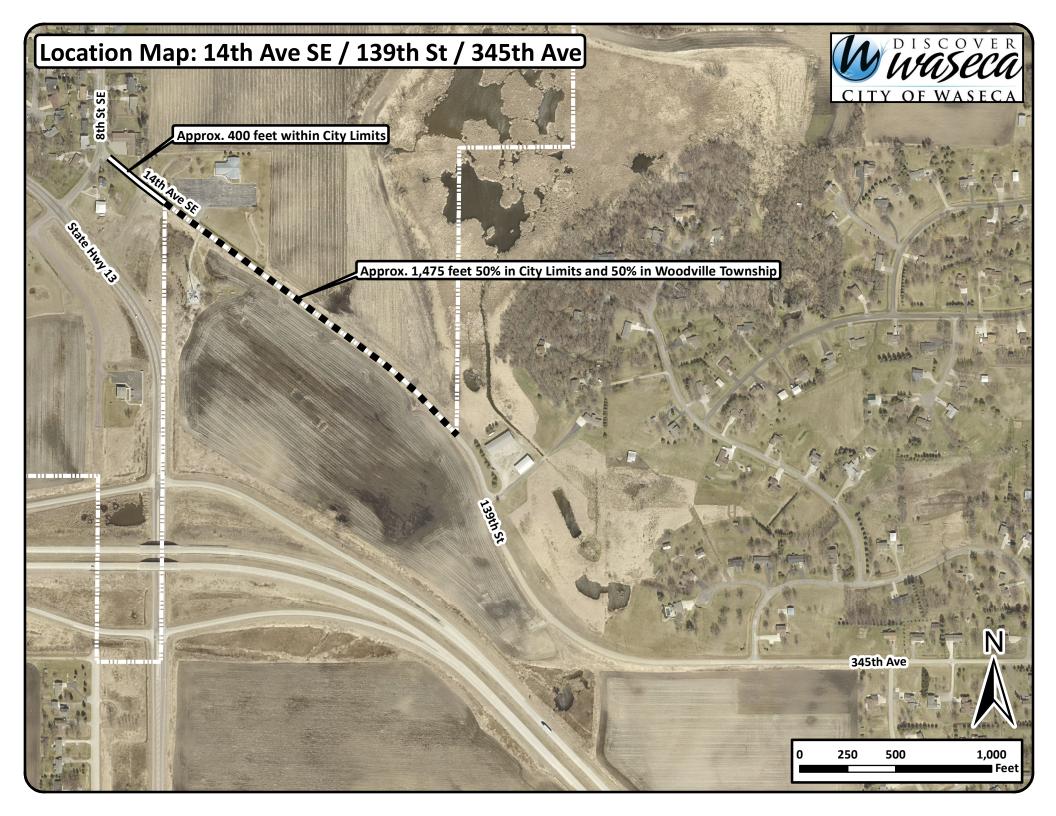

# 7. ACTION AGENDA

- A. RCCA Nuisance 805 8<sup>th</sup> Ave NW Public Hearing
- B. 4th Avenue NW No Parking Zone
- C. 14th Avenue SE/139<sup>th</sup> Street Overlay Cost Participation
- D. Internet for the Airport and Wastewater Treatment Plant
- E. Resolution No. 22-30 A Resolution of the Waseca City Council Amending the Technology Reimbursement Program for City Council

# 8.

- A. City Manager's Report
  - 1. Hiring a position in the Police Department
  - 2. Second round of interviews were are being held for Economic Development Manager position which is a combined position of Assistant to the City Manager and Economic Development.
  - 3. Northwest Sewer/Water Study final report on hold pending other issues Late July target now.
  - 4. Discover Waseca is not a City Board, the City Manager does have two recommendations
    - a. Discussion between Board Members
    - b. Discussion between Board and City Council
  - 5. Woodville Township would like to join with the overlay at 14<sup>th</sup> Avenue Southeast
  - 6. A steel wheelchair has been ordered for the water park and Staff is still working on other requirements to ensure the water park is complying with ADA.
  - 7. Ted Conrath has turned in his resignation from City Council. Would like recommendation on when to hold the meeting to discuss steps for appointing a replacement.
    - a. Work session is scheduled for July 12<sup>th</sup> at 5:30 p.m.
    - b. Special Meeting to discuss vacant Council set will be held that same evening at 6:00 p.m.
  - 8. Question presented, would the Council still like to schedule a work session on Council pay. Answer from Council was yes.
- B. Commission Reports
  - 1. Fire Relief presented by J. Conrath:
    - a. They are finalizing door prizes from the fish fry
    - b. Fire Relief will be awarding two axes to local businesses for their support