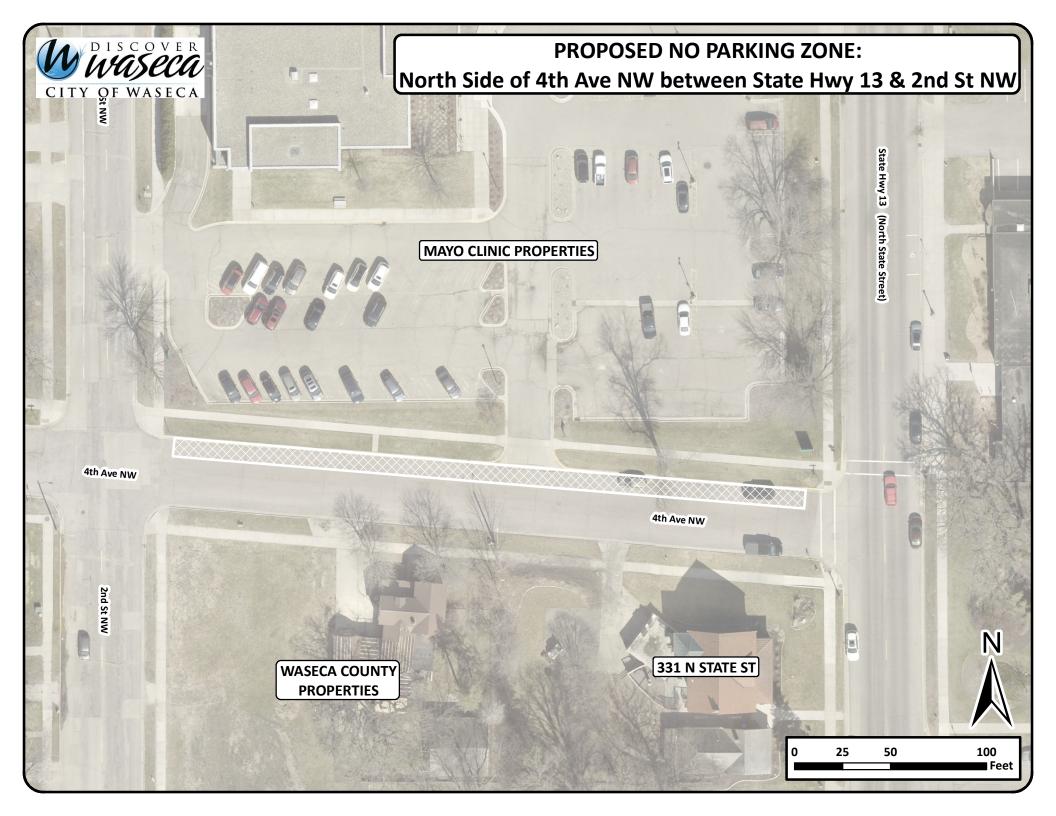

# 7. ACTION AGENDA

- A. RCCA Nuisance 805 8<sup>th</sup> Ave NW Public Hearing
- B. 4th Avenue NW No Parking Zone
- C. 14th Avenue SE/139<sup>th</sup> Street Overlay Cost Participation
- D. Internet for the Airport and Wastewater Treatment Plant
- E. Resolution No. 22-30 A Resolution of the Waseca City Council Amending the Technology Reimbursement Program for City Council