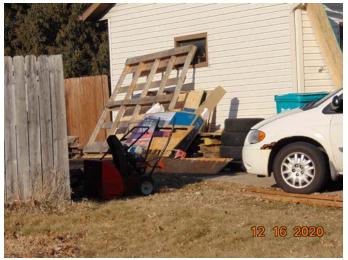

Waseca Police Department for the violation(s).

Violation of the Waseca Code of Ordinances is a petty misdemeanor, which is punishable by a fine of up to \$300.

As the property owner or directly affected person you have the right to appeal in writing within 10 days of this letter. The City of Waseca has the right to place a lien on the property for incurred expenses.

If you have any questions or are in need of any additional information, please feel free to contact me. Thank you for your cooperation in this matter.

Sincerely,

Bill Green

Planning & Zoning Coordinator

City of Waseca

507-835-9738

billg@ci.waseca.mn.us



Angie Grotberg Lieutenant Waseca Police Department 507-835-9722 angieg@ci.waseca.mn.us



204 12<sup>th</sup> Ave NW



Discarded materials, rubbish, garbage, tires





Discarded materials, rubbish, garbage



508 South State Street Waseca, Minnesota 56093-3097 (507) 835-9700 FAX (507) 835-8871 www.ci.waseca.mn.us

May 4, 2021

To: Angie Grotberg – Waseca Police Department

From: Bill Green – Planning & Zoning Coordinator, City of Waseca

CET Case #FN2020-00019

<u>I am requesting Citation(s)</u> be issued by the Waseca Police Department for the following violation(s).

**Property Owner:** Shawn Farrenkopf

204 12th Ave NW **Property Address:** 

Waseca MN 56093

**Mailing Address:** Same

#### **Summary:**

The property has been cited for property maintenance violations. The property owner(s) have not completed the required action to bring the property into compliance.

The City Attorney issued a letter to the property owner dated April 9, 2021, stat