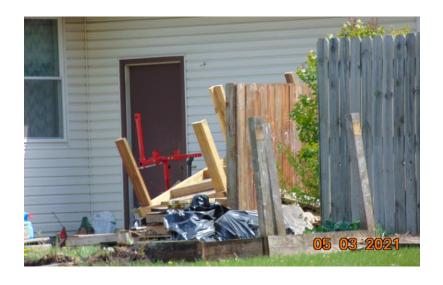

This item has been tabled to a later date.

F. RCCA: Public Nuisance Abatement Request: Setting Public Hearing for July 6, 2021

Bill Green told Council that the City has received numerous complaints about this property and has done their due diligence with no progress being made. The next step is to set a hearing date in which the Council can approve action to enact civil remedies against the property located at 204 12<sup>th</sup> Ave SW.

Motion was made by Arndt, seconded by Rose to set the public hearing date for July 6, 2021. Motion carried 6-0.

G. Resolution 21-28: Bonding Request

City Manager Mattson said this request was to receive support from Council to allow Staff to submit a bonding request. This is to help seek funding for a future water tower.