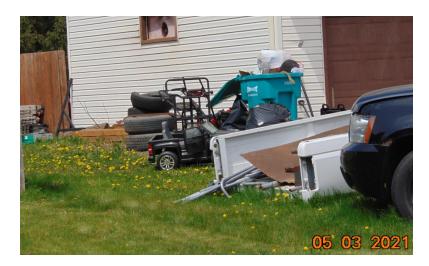

This item has been tabled to a later date.

F. RCCA: Public Nuisance Abatement Request: Setting Public Hearing for July 6, 2021

Bill Green told Council that the City has received numerous complaints about this property and has done their due diligence with no progress being made. The next step is to set a hearing date in which the Council can approve action to enact civil remedies against the property located at 204 12<sup>th</sup> Ave SW.

Motion was made by Arndt, seconded by Rose to set the public hearing date for July 6, 2021. Motion carried 6-0.

G. Resolution 21-28: Bonding Request

City Manager Mattson said this request was to receive support from Council to allow Staff to submit a bonding request. This is to help seek funding for a future water tower.