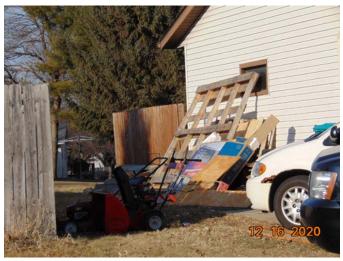

20 a request for a Citation will be sent to the Waseca Police Department for the violation(s).

Violation of the Waseca Code of Ordinances is a petty misdemeanor, which is punishable by a fine of up to \$300.

As the property owner or directly affected person you have the right to appeal in writing within 10 days of this letter. The City of Waseca has the right to place a lien on the property for incurred expenses.

If you have any questions or are in need of any additional information, please feel free to contact me. Thank you for your cooperation in this matter.

Sincerely,

Bill Green

Planning & Zoning Coordinator

City of Waseca

507-835-9738

billg@ci.waseca.mn.us



Angie Grotberg Lieutenant Waseca Police Department 507-835-9722 angieg@ci.waseca.mn.us



204 12<sup>th</sup> Ave NW



Discarded materials, rubbish, garbage, tires





Discarded materials, rubbish, garbage



508 South State Street Waseca, Minnesota 56093-3097 (507) 835-9700 FAX (507) 835-8871 www.ci.waseca.mn.us

May 4, 2021

To: Angie Grotberg – Waseca Police Department

From: Bill Green – Planning & Zoning Coordinator, City of Waseca

CET Case #FN2020-00019

<u>I am requesting Citation(s)</u> be issued by the Waseca Police Department for the following violation(s).

**Property Owner:** Shawn Farrenkopf

204 12th Ave NW **Property Address:** 

Waseca MN 56093

**Mailing Address:** Same

#### **Summary:**

The property has been cited for property maintenance violations. The property owner(s) have not completed the required action to bring the property into compliance.

The City Attorney issued a letter