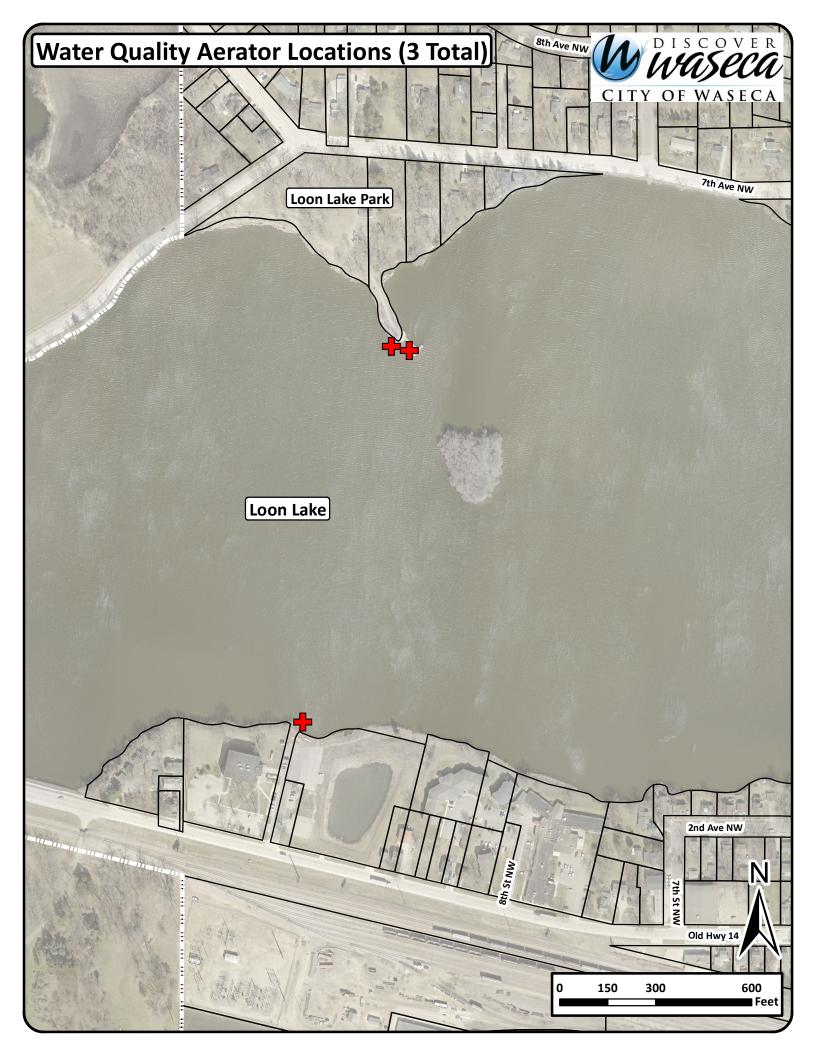

- 5. REQUESTS AND PRESENTATIONS
- 6. CONSENT AGENDA
  - A. Minutes: Council Meeting & Work Session May 3, 2022
  - B. Payroll & Expenditures
  - C. Resolution 22-24: MnDOT Master Partnership Contract
  - D. Approving Temporary Liquor License: Waseca County Fair
  - E. Special Event Permit Approval-Class of 1987 Reunion-Boat House
  - F. RCCA: Replacement of Tasers for the Waseca Police Department
- 7. ACTION AGENDA
  - A. RCCA: Indemnification Agreement for Klug Water Quality Aerators
- 8. REPORTS
  - A. City Manager's Report
  - B. Commission Reports
    - a. Economic Development Authority
- 9. ANNOUNCEMENTS
- 10. ADJOURNMENT