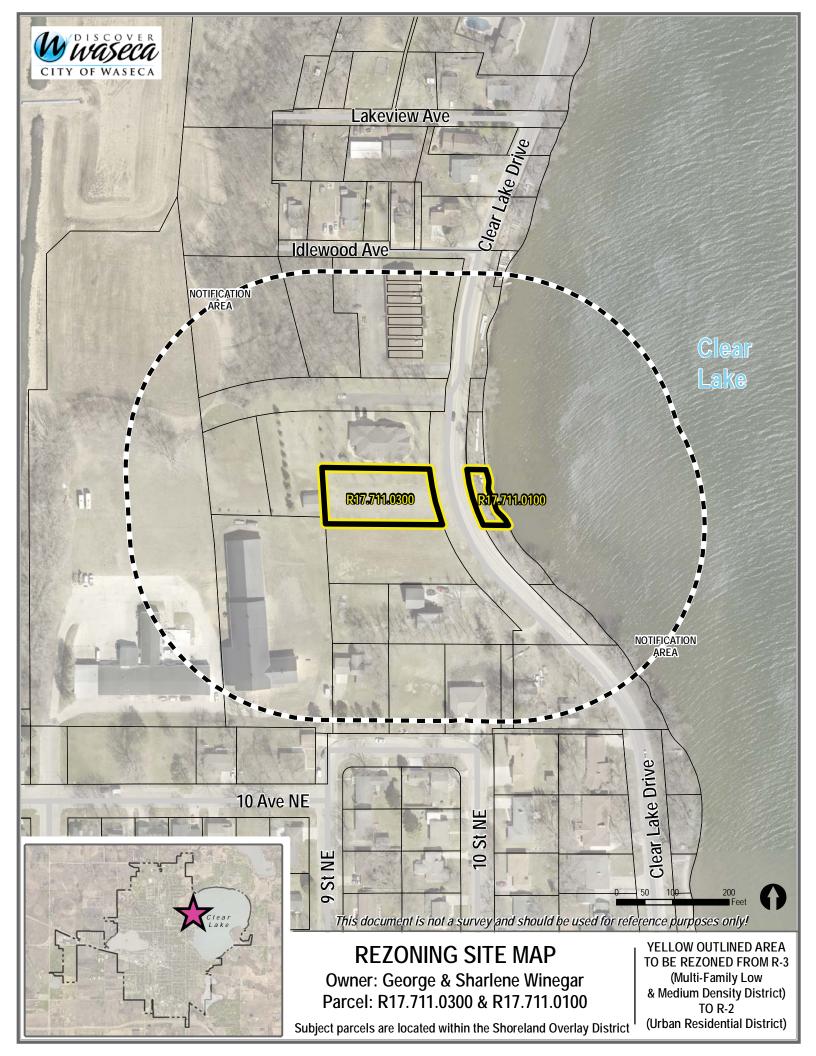

# 7. ACTION AGENDA

- A. Public Hearing: Resolution 21-54: Approving Nuisance Property Abatement
- B. Ordinance 1099: Property Re-Zoning
- C. Public Hearing: Resolution 21-55 Adding parcel to eligible tax abatement list
- D. Resolution 21-56: Feasibility Report: 8th Street SE Project
- E. Resolution 21-57: Final Plat Approval Extension Fox Meadows 2nd Addition