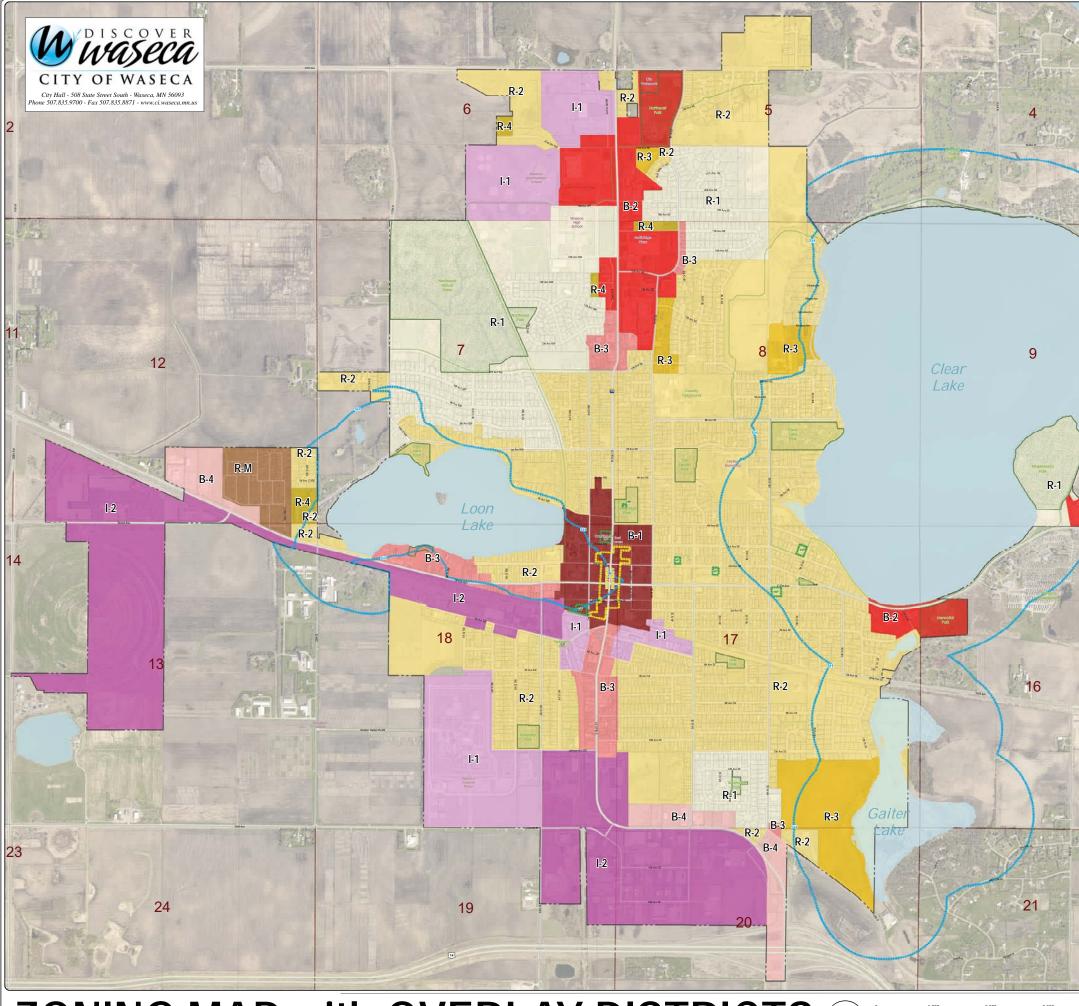

# 7. ACTION AGENDA

- A. Public Hearing: Resolution 21-54: Approving Nuisance Property Abatement
- B. Ordinance 1099: Property Re-Zoning
- C. Public Hearing: Resolution 21-55 Adding parcel to eligible tax abatement list
- D. Resolution 21-56: Feasibility Report: 8th Street SE Project
- E. Resolution 21-57: Final Plat Approval Extension Fox Meadows 2nd Addition