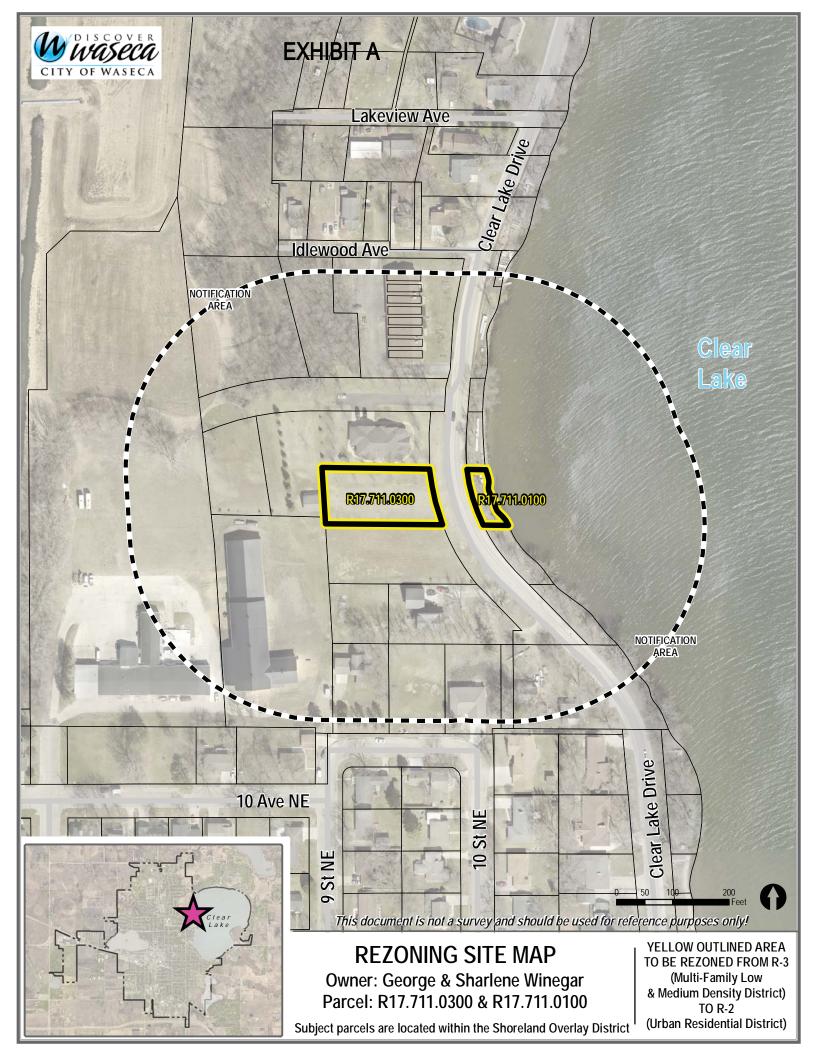

# 7. ACTION AGENDA

- A. Public Hearing: Resolution 21-54: Approving Nuisance Property Abatement
- B. Ordinance 1099: Property Re-Zoning
- C. Public Hearing: Resolution 21-55 Adding parcel to eligible tax abatement list
- D. Resolution 21-56: Feasibility Report: 8th Street SE Project
- E. Resolution 21-57: Final Plat Approval Extension Fox Meadows 2nd Addition