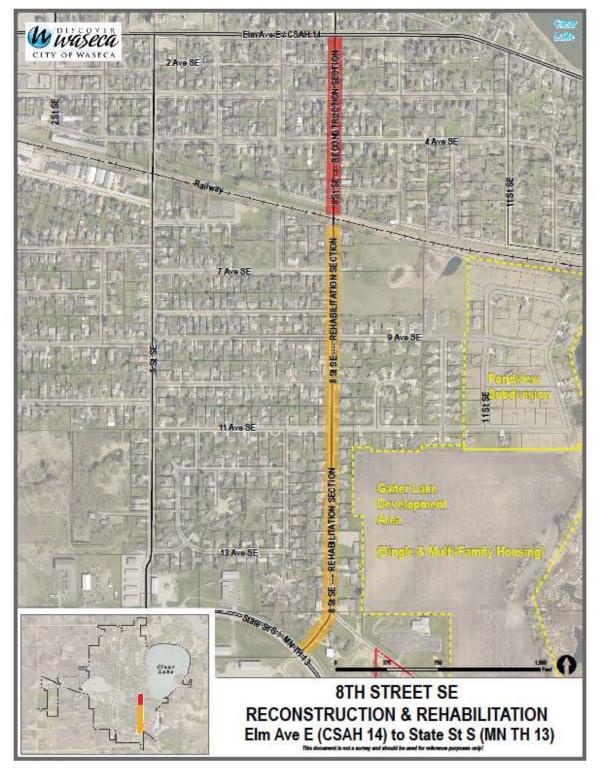

# 7. ACTION AGENDA

- A. Public Hearing: Resolution 21-54: Approving Nuisance Property Abatement
- B. Ordinance 1099: Property Re-Zoning
- C. Public Hearing: Resolution 21-55 Adding parcel to eligible tax abatement list
- D. Resolution 21-56: Feasibility Report: 8th Street SE Project
- E. Resolution 21-57: Final Plat Approval Extension Fox Meadows 2nd Addition