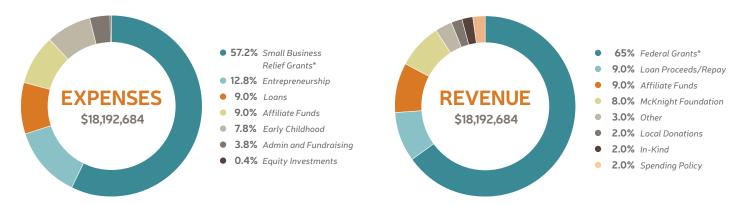

### **FISCAL YEAR 2022**

\*In response to the impact the pandemic has had on businesses, SMIF partnered with the State of Minnesota to distribute \$10.41 million in federal disaster grants to businesses in our region in Fiscal Year 2022. Historically, Local Donations and Federal Grants make up around 10% each of SMIF's revenue.