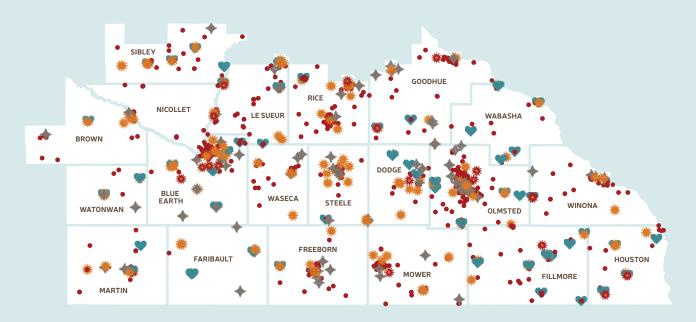

### **COMMUNITY INVESTMENT MAP**

July 1, 2021-June 30, 2022

#### EARLY CHILDHOOD

- AmeriCorps LEAP Initiative sites
- Early Care and Education Wrap Around Grant\*
- · Early Childhood Initiative communities
- Early Childhood Trainings
- · Early Literacy Grant
- · Technical Assistance clients

#### **ECONOMIC DEVELOPMENT**

- AmeriCorps VISTA sites
- Business Trainings
- · Economic Development Grant
- Equity investments
- · Peer Council members
- Prosperity Initiative members
- · Rural Entrepreneurial Venture communities
- · Technical Assistance clients

#### COMMUNITY VITALITY

- Community Foundations
- Paint the Town Grant
- · Small Town Grant
- DEED Small Business Relief Grants\*

\*COVID-19 Response

To view an interactive map, visit **smifoundation.org/impactreport** 