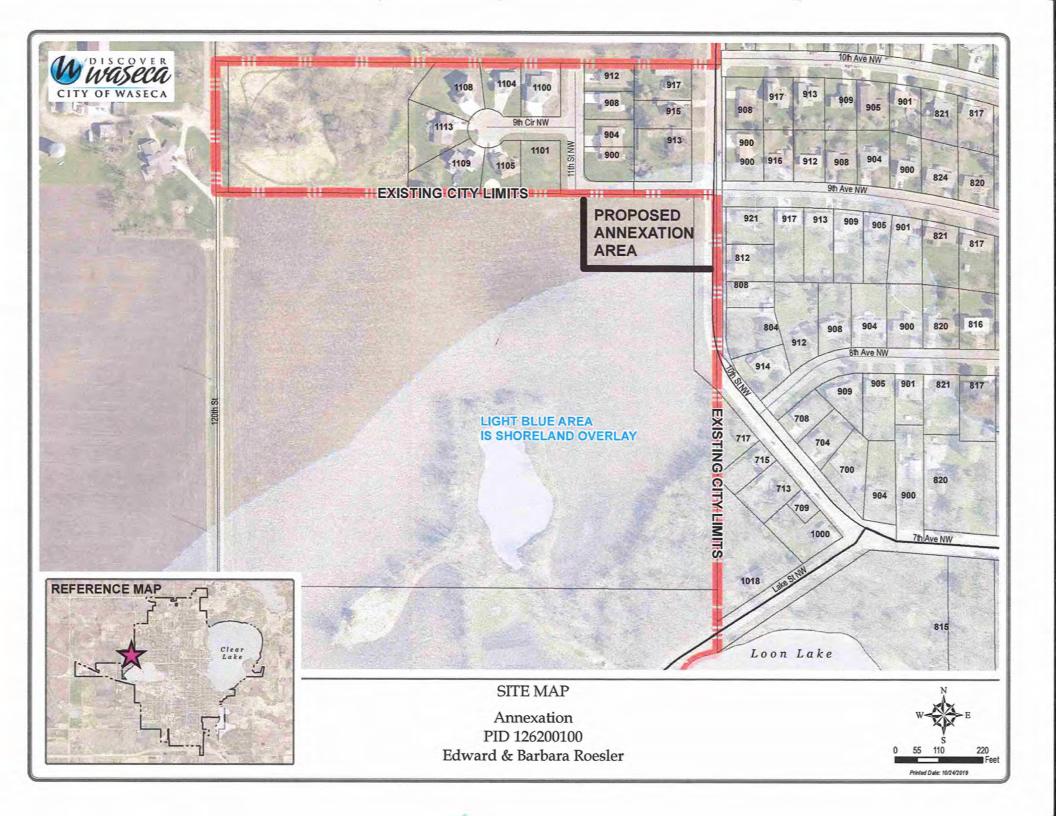

- 5 REQUESTS AND PRESENTATIONS
- 6 CONSENT AGENDA
  - A. Minutes Regular City Council Meeting January 7, 2020
  - B. Payroll & Expenditures
  - C. Resolution 20-05: Approving Tax Abatement Application
  - D. RCCA: Approval of Airport Consultant Services & Selection Committee Search
  - E. RCCA: Solar Electric Rates
  - F. RCCA: 2019 Annual Solar Report
  - G. Approval of Change Order Request: Hwy 14 Project
  - H. Approval of IUOE Contract 2020-2022
- 7 ACTION AGENDA
  - A. Ordinance 1074: Roesler Annexation & Public Hearing
  - B. RCCA: SCDP Grant Application
- 8 REPORTS
  - A. City Manager's Report
  - B. Commission Reports
    - EDA (Srp, Johnson)
    - Planning Commission (Arndt)
    - Tourism (Conrath)
- 9 ANNOUNCEMENTS
- 10 ADJOURNMENT