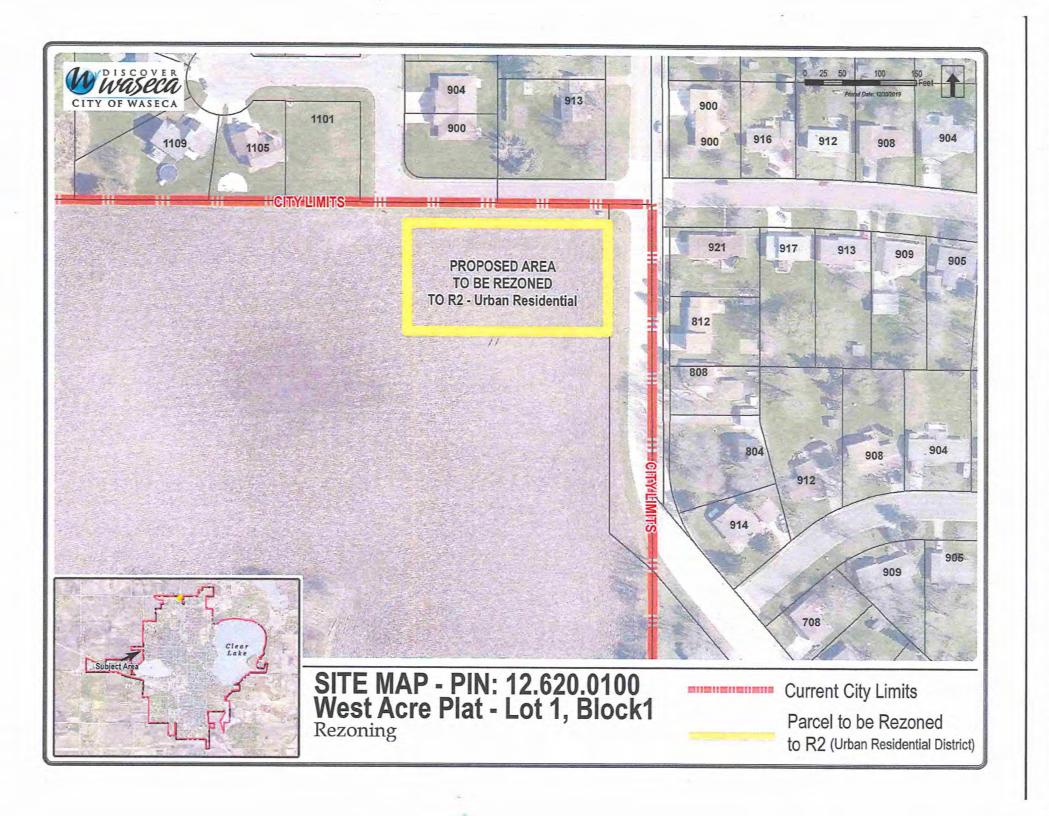

#### **PUBLIC COMMENT**

4 Resident James Christiansen approached the Council with questions regarding the 2020 street projects.