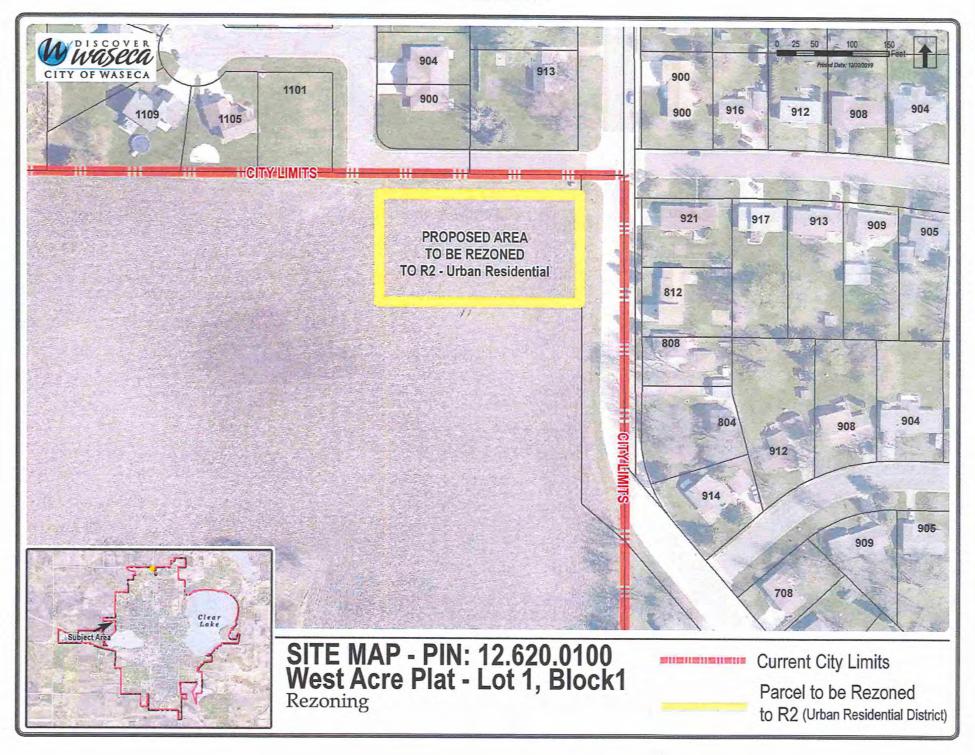

- 5 REQUESTS AND PRESENTATIONS
- 6 CONSENT AGENDA
  - A. Minutes Regular City Council Meeting January 7, 2020
  - B. Payroll & Expenditures
  - C. Resolution 20-05: Approving Tax Abatement Application
  - D. RCCA: Approval of Airport Consultant Services & Selection Committee Search
  - E. RCCA: Solar Electric Rates
  - F. RCCA: 2019 Annual Solar Report
  - G. Approval of Change Order Request: Hwy 14 Project
  - H. Approval of IUOE Contract 2020-2022
- 7 ACTION AGENDA
  - A. Ordinance 1074: Roesler Annexation & Public Hearing
  - B. RCCA: SCDP Grant Application
- 8 REPORTS
  - A. City Manager's Report
  - B. Commission Reports
    - EDA (Srp, Johnson)
    - Planning Commission (Arndt)
    - Tourism (Conrath)
- 9 ANNOUNCEMENTS
- 10 ADJOURNMENT