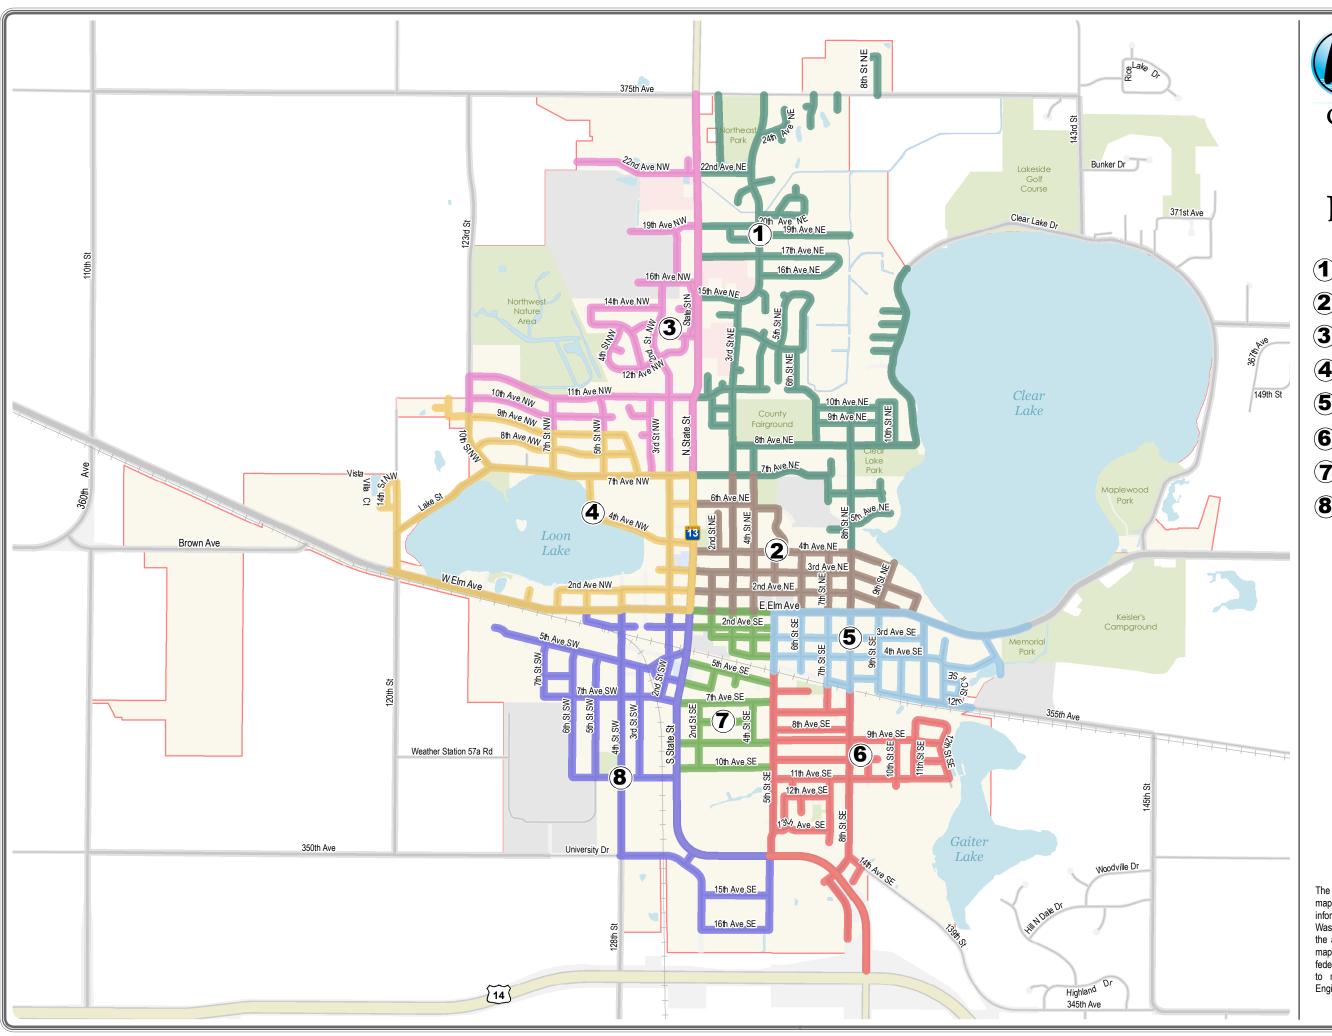

## 2023 Fall Leaf Clean Up

Oct 9, Oct 23, Nov 6

**2** Oct 10, Oct 24, Nov 7

**3** Oct 11, Oct 25, Nov 8

Oct 12, Oct 26, Nov 9

**5** Oct 16, Oct 30, Nov 13

**6** Oct 17, Oct 31, Nov 14

Oct 18, Nov 1, Nov 15

**8** Oct 19, Nov 2, Nov 16

\* All dates are weather dependent. If a specific day is missed due to bad weather, it will be made up as soon as possible, usually within one or two days.

The data represented on this document is neither a legally recorded map nor a survey, and is intended for reference purposes only. The information presented has not been verified and neither the City of Waseca, nor its employees or agents makes any representation to the accuracy of the features and data presented here within. This map was created through the use of several city, county, state and federal data sources. For specific information regarding this map, or to report errors or omissions, contact the City of Waseca Engineering Department.