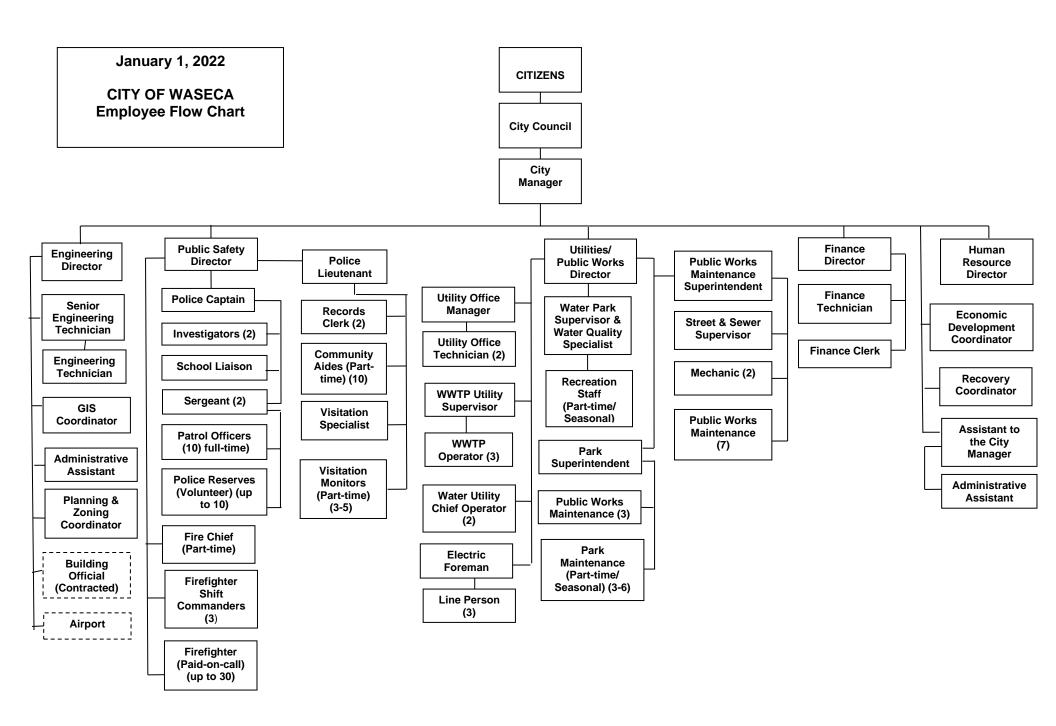

# CITY OF WASECA



2022 Budget

# CITY OF WASECA ANNUAL BUDGET FISCAL YEAR BEGINNING JANUARY, 2022

#### **CITY COUNCIL**



Top row L to R: Allan Rose - Councilmember Ward II, John Mansfield - Councilmember Ward I, Roy Srp – Mayor, Ted Conrath – Councilmember Ward II.

Second row L to R: Daren Arndt - Councilmember Ward III, Jeremy Conrath - Councilmember Ward I, Mark Christiansen - Councilmember Ward III.

# CITY OF WASECA ANNUAL BUDGET FISCAL YEAR BEGINNING JANUARY, 2022



Top row L to R: Nate Willey – Engineering Director, Carl Sonnenberg – Utilities/Public Works Director, Lee Mattson – City Manager

Bottom row L to R: Cassandra Kohn – Human Resources Director, Alicia Fischer – Finance Director, Penny Vought – Police Chief



# **Tax Capacity (Source: Waseca County Assessor)**



# **2022 Governmental Revenue Summary of Sources**



# 2022 Governmental Expenditure Breakdown



### **Chart of Personnel: Full Time Employees**



# **General Fund Unassigned Fund Balance**



2022 Breakdown of Homeowner Property Taxes (Source: Waseca County)



# **City General Fund Change in Tax Levy Amount History**



# Where Do My Taxes Go (per \$100)



#### Capital Equipment and Capital Improvements by Department for 2022

#### Capital Equipment - Governmental Funds

| Department        | Description                               | 2022 | 2 Budget         |
|-------------------|-------------------------------------------|------|------------------|
| Police            |                                           |      |