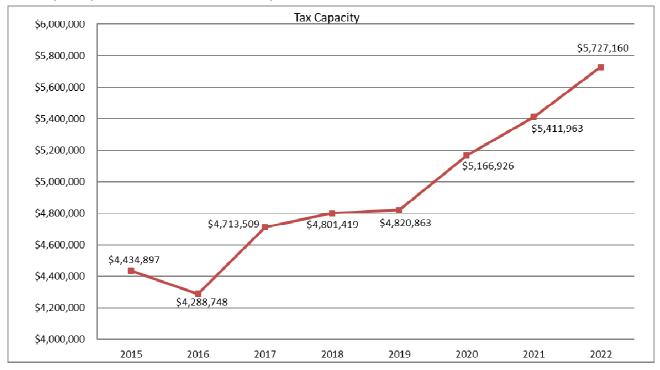

# CITY OF WASECA



2022 Budget

# CITY OF WASECA ANNUAL BUDGET FISCAL YEAR BEGINNING JANUARY, 2022

#### **CITY COUNCIL**



Top row L to R: Allan Rose - Councilmember Ward II, John Mansfield - Councilmember Ward I, Roy Srp – Mayor, Ted Conrath – Councilmember Ward II.

Second row L to R: Daren Arndt - Councilmember Ward III, Jeremy Conrath - Councilmember Ward I, Mark Christiansen - Councilmember Ward III.

# CITY OF WASECA ANNUAL BUDGET FISCAL YEAR BEGINNING JANUARY, 2022



Top row L to R: Nate Willey – Engineering Director, Carl Sonnenberg – Utilities/Public Works Director, Lee Mattson – City Manager

Bottom row L to R: Cassandra Kohn – Human Resources Director, Alicia Fischer – Finance Director, Penny Vought – Police Chief



# **Tax Capacity (Source: Waseca County Assessor)**



# **2022 Governmental Revenue Summary of Sources**



# 2022 Governmental Expenditure Breakdown



### **Chart of Personnel: Full Time Employees**



# **General Fund Unassigned Fund Balance**



2022 Breakdown of Homeowner Property Taxes (Source: Waseca County)



# **City General Fund Change in Tax Levy Amount History**



# Where Do My Taxes Go (per \$100)



#### Capital Equipment and Capital Improvements by Department for 2022

#### Capital Equipment - Governmental Funds

| Department        | Description                               | 2022 | 2 Budget         |
|-------------------|-------------------------------------------|------|------------------|
| Police            |                                           |      |                  |
|                   | Police Vehicle - M