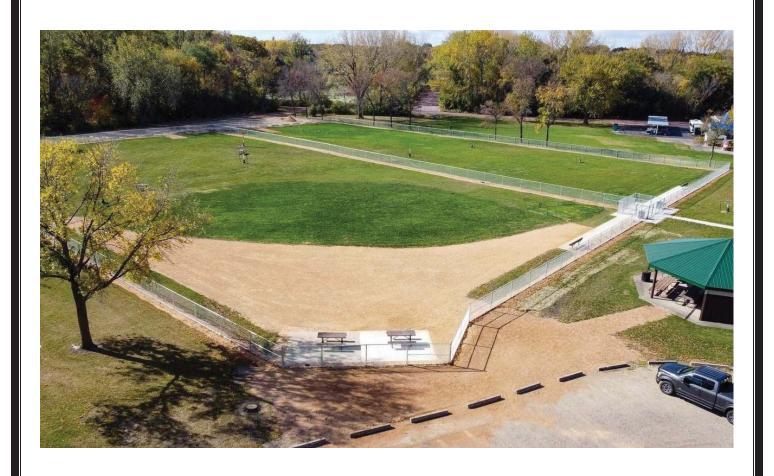

#### **Capital Improvements - Governmental Funds**

| Department Description                          | 2022 Budget  |
|-------------------------------------------------|--------------|
| Engineering & Streets                           | -            |
| Annual Crak Fill and Seal Coat                  | \$ 100,000   |
| Street Enhancement Projects                     | 100,000      |
| Sidewalk Repairs                                | 40,000       |
| Street Reconstruction Projects                  | 2,069,450    |
| Public Works Lot Reclamation/Sewer Service      | 100,000      |
| Subtotal                                        | 2,409,450    |
| Buildings & Grounds                             |              |
| City Hall Facility Maintanence                  | 30,000       |
| Subtotal                                        | 30,000       |
| Parks                                           |              |
| Clear Lake Park Professional Services           | 85,000       |
| Clear Lake Park Renovation                      | 650,000      |
| Clear Lake Park Playground Equipment            | 456,092      |
| Dock Maintenance                                | 5,000        |
| Trail Maintenance                               | 45,000       |
| Clear Lake West Shoreline Restoration           | 5,000        |
| TLCF Club House Lockers                         | 14,000       |
| Subtotal                                        | 1,260,092    |
| Total Capital Improvements - Governmental Funds | \$ 3,699,542 |