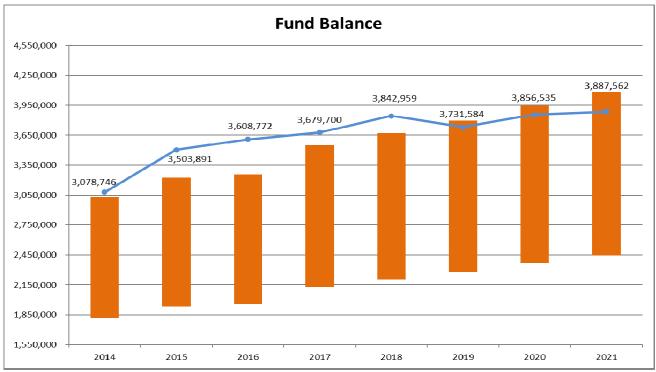

# **General Fund Unassigned Fund Balance**

2022 Breakdown of Homeowner Property Taxes (Source: Waseca County)