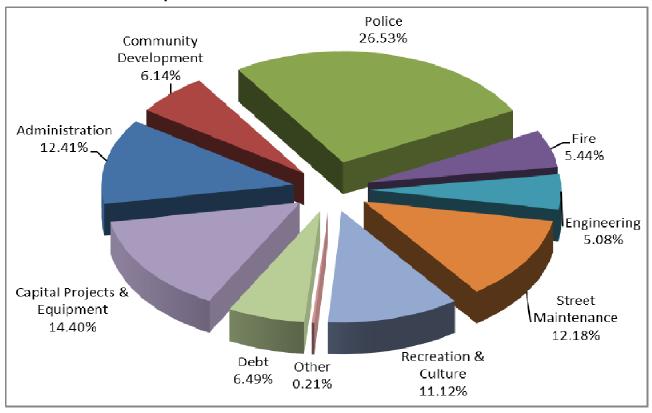

2022

#### **CITY COUNCIL**



Top row L to R: Allan Rose - Councilmember Ward II, John Mansfield - Councilmember Ward I, Roy Srp – Mayor, Ted Conrath – Councilmember Ward II.

Second row L to R: Daren Arndt - Councilmember Ward III, Jeremy Conrath - Councilmember Ward I, Mark Christiansen - Councilmember Ward III.

# CITY OF WASECA ANNUAL BUDGET FISCAL YEAR BEGINNING JANUARY, 2022



Top row L to R: Nate Willey – Engineering Director, Carl Sonnenberg – Utilities/Public Works Director, Lee Mattson – City Manager

Bottom row L to R: Cassandra Kohn – Human Resources Director, Alicia Fischer – Finance Director, Penny Vought – Police Chief



# **Tax Capacity (Source: Waseca County Assessor)**



# **2022 Governmental Revenue Summary of Sources**



# 2022 Governmental Expenditure Breakdown



### **Chart of Personnel: Full Time Employees**



# **General Fund Unassigned Fund Balance**



2022 Breakdown of Homeowner Property Taxes (Source: Waseca County)



# **City General Fund Change in Tax Levy Amount History**



# Where Do My Taxes Go (per \$100)



#### Capital Equipment and Capital Improvements by Department for 2022

#### Capital Equipment - Governmental Funds

| Department        | Description                               | 2022 | 2 Budget         |
|-------------------|-------------------------------------------|------|------------------|
| Police            |                                           |      |                  |
|                   | Police Vehicle - Marked Squad             | \$   | 65,000           |
|                   | Police Vehicle - Unmarked