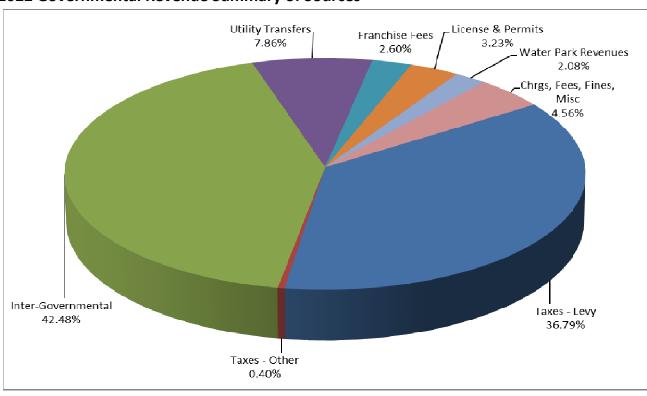

ANNUAL BUDGET FISCAL YEAR BEGINNING JANUARY, 2022

#### **CITY COUNCIL**



Top row L to R: Allan Rose - Councilmember Ward II, John Mansfield - Councilmember Ward I, Roy Srp – Mayor, Ted Conrath – Councilmember Ward II.

Second row L to R: Daren Arndt - Councilmember Ward III, Jeremy Conrath - Councilmember Ward I, Mark Christiansen - Councilmember Ward III.

# CITY OF WASECA ANNUAL BUDGET FISCAL YEAR BEGINNING JANUARY, 2022



Top row L to R: Nate Willey – Engineering Director, Carl Sonnenberg – Utilities/Public Works Director, Lee Mattson – City Manager

Bottom row L to R: Cassandra Kohn – Human Resources Director, Alicia Fischer – Finance Director, Penny Vought – Police Chief



# **Tax Capacity (Source: Waseca County Assessor)**



# **2022 Governmental Revenue Summary of Sources**



# 2022 Governmental Expenditure Breakdown



### **Chart of Personnel: Full Time Employees**



# **General Fund Unassigned Fund Balance**



2022 Breakdown of Homeowner Property Taxes (Source: Waseca County)



# **City General Fund Change in Tax Levy Amount History**



# Where Do My Taxes Go (per \$100)



#### Capital Equipment and Capital Improvements by Department for 2022

#### Capital Equipment - Governmental Funds

| Department        | Description                               | 2022 | 2 Budget         |
|-------------------|-------------------------------------------|------|------------------|
| Police            |                                           |      |                  |
|                   | Police Vehicle - Marked Squad             | \$   | 65,000           |
|