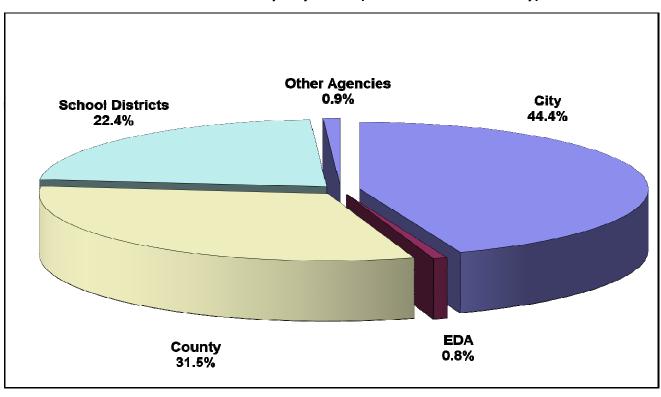

# **General Fund Unassigned Fund Balance**

2022 Breakdown of Homeowner Property Taxes (Source: Waseca County)