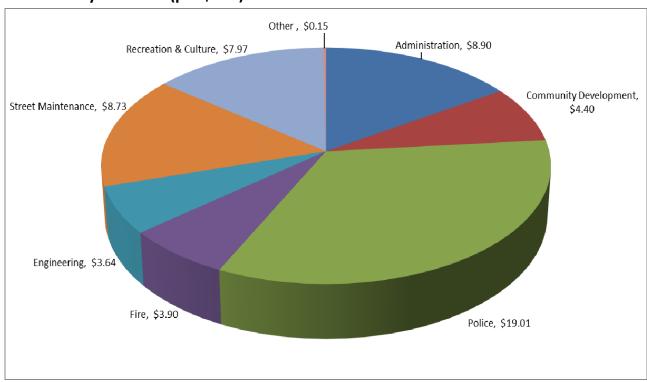

Ward I, Mark Christiansen - Councilmember Ward III.

# CITY OF WASECA ANNUAL BUDGET FISCAL YEAR BEGINNING JANUARY, 2022



Top row L to R: Nate Willey – Engineering Director, Carl Sonnenberg – Utilities/Public Works Director, Lee Mattson – City Manager

Bottom row L to R: Cassandra Kohn – Human Resources Director, Alicia Fischer – Finance Director, Penny Vought – Police Chief



# **Tax Capacity (Source: Waseca County Assessor)**



# **2022 Governmental Revenue Summary of Sources**



# 2022 Governmental Expenditure Breakdown



### **Chart of Personnel: Full Time Employees**



# **General Fund Unassigned Fund Balance**



2022 Breakdown of Homeowner Property Taxes (Source: Waseca County)



# **City General Fund Change in Tax Levy Amount History**



# Where Do My Taxes Go (per \$100)



#### Capital Equipment and Capital Improvements by Department for 2022

#### Capital Equipment - Governmental Funds

| Department        | Description                               | 2022 | 2 Budget         |
|-------------------|-------------------------------------------|------|------------------|
| Police            |                                           |      |                  |
|                   | Police Vehicle - Marked Squad             | \$   | 65,000           |
|                   | Police Vehicle - Unmarked                 | \$   | 35,000           |
| Fire              |                                           |      |                  |
|                   | Gear Washer                               |      | 15,000           |
|                   | RESQTE Jaws of