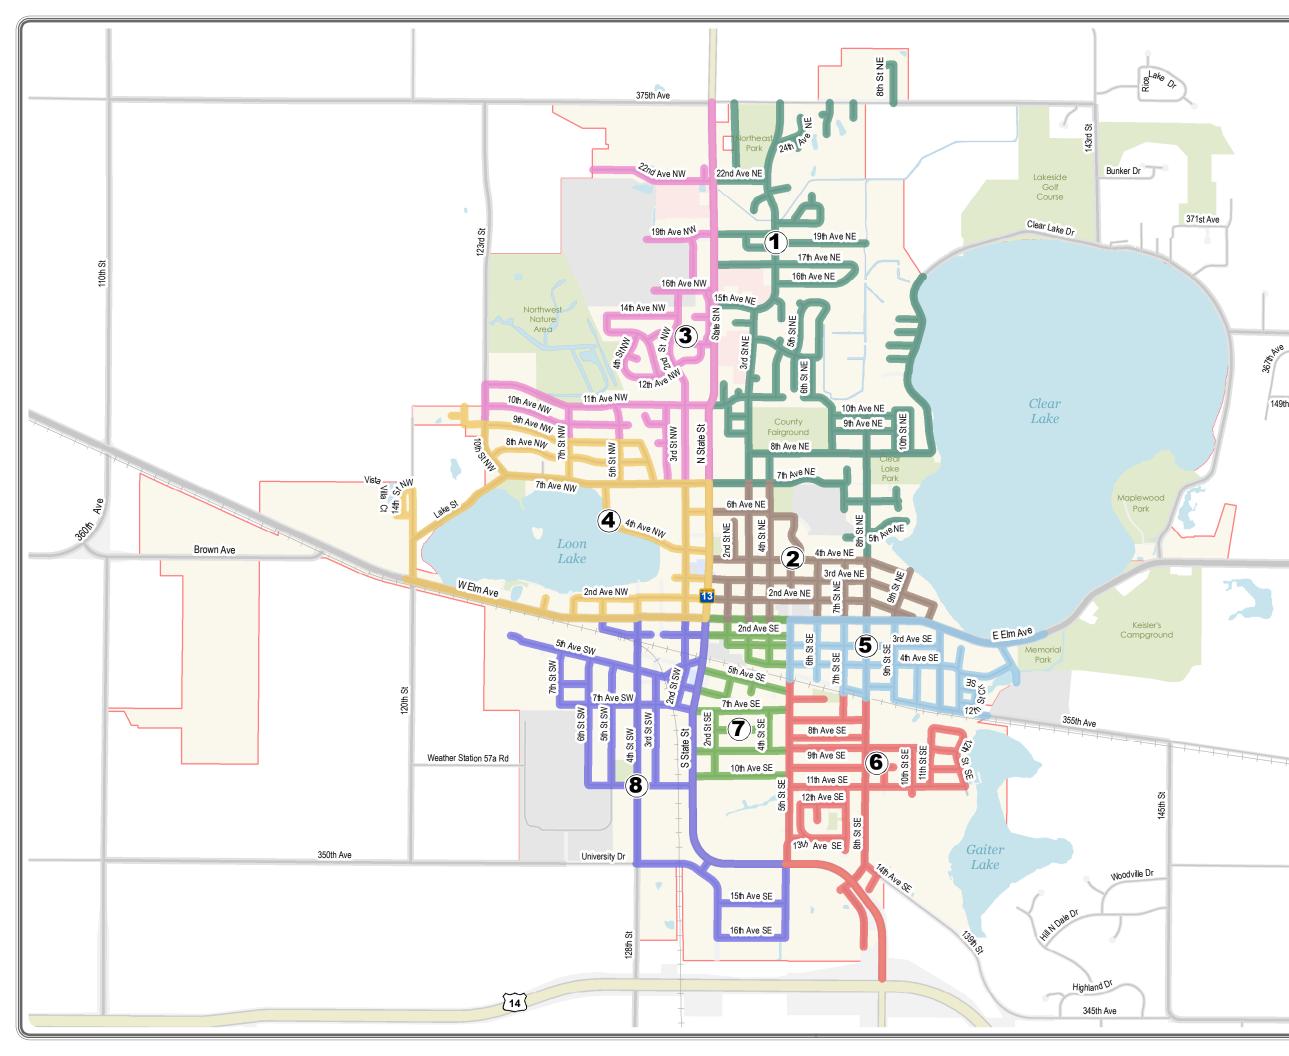

## 2022 Fall Leaf Clean Up

149th St

\* All dates are weather dependent. If a specific day is missed due to bad weather, it will be made up as soon as possible, usually within one or two days.

The data represented on this document is neither a legally recorded map nor a survey, and is intended for reference purposes only. The information presented has not been verified and neither the City of Waseca, nor its employees or agents makes any representation to the accuracy of the features and data presented here within. This map was created through the use of several city, county, state and federal data sources. For specific information regarding this map, or to report errors or omissions, contact the City of Waseca Engineering Department.