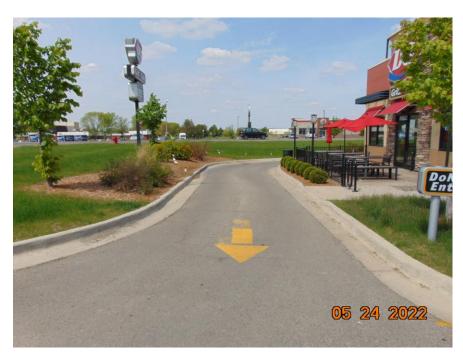

## 7. ACTION AGENDA

- A. Resolution 22-25: Dairy Queen Variance to allow drive lane encroachment
- B. Resolution 22-26: 1200 6<sup>th</sup> St SE Variance to allow fence encroachment
- C. RCCA: Johnson Pavilion Change Order