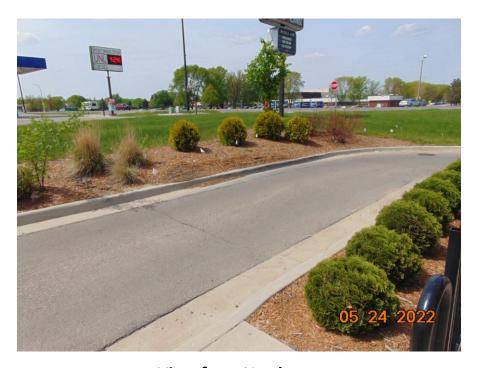

## 7. ACTION AGENDA

- A. Resolution 22-25: Dairy Queen Variance to allow drive lane encroachment
- B. Resolution 22-26: 1200 6<sup>th</sup> St SE Variance to allow fence encroachment
- C. RCCA: Johnson Pavilion Change Order