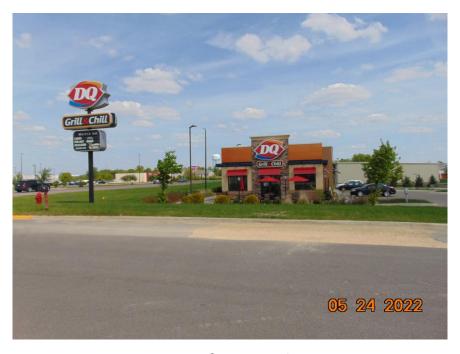

## 7. ACTION AGENDA

- A. Resolution 22-25: Dairy Queen Variance to allow drive lane encroachment
- B. Resolution 22-26: 1200 6<sup>th</sup> St SE Variance to allow fence encroachment
- C. RCCA: Johnson Pavilion Change Order