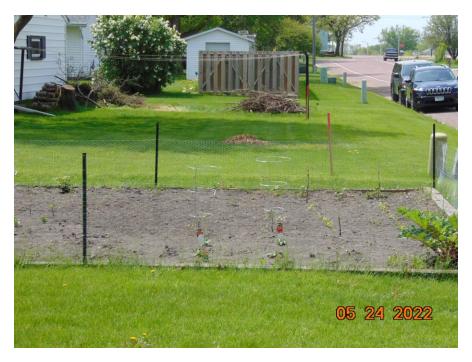

## 7. ACTION AGENDA

- A. Resolution 22-25: Dairy Queen Variance to allow drive lane encroachment
- B. Resolution 22-26: 1200 6<sup>th</sup> St SE Variance to allow fence encroachment
- C. RCCA: Johnson Pavilion Change Order