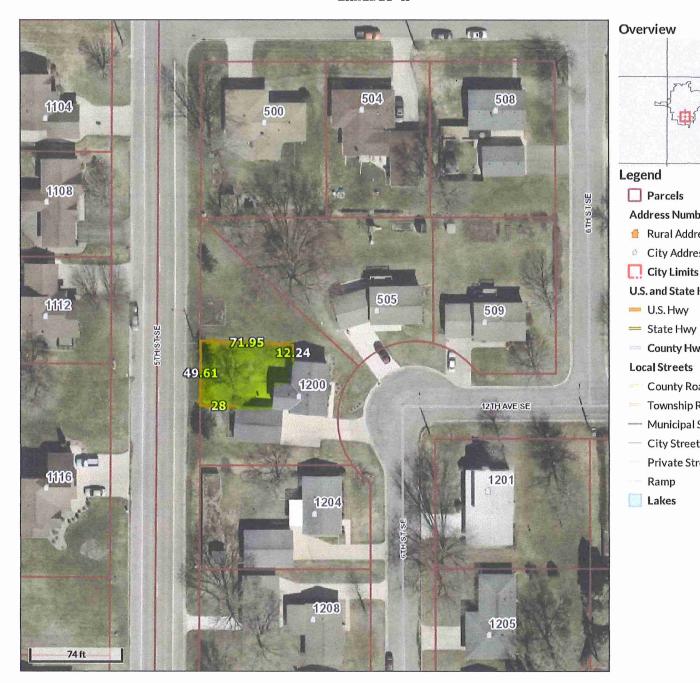

## 7. ACTION AGENDA

- A. Resolution 22-25: Dairy Queen Variance to allow drive lane encroachment
- B. Resolution 22-26: 1200 6<sup>th</sup> St SE Variance to allow fence encroachment
- C. RCCA: Johnson Pavilion Change Order