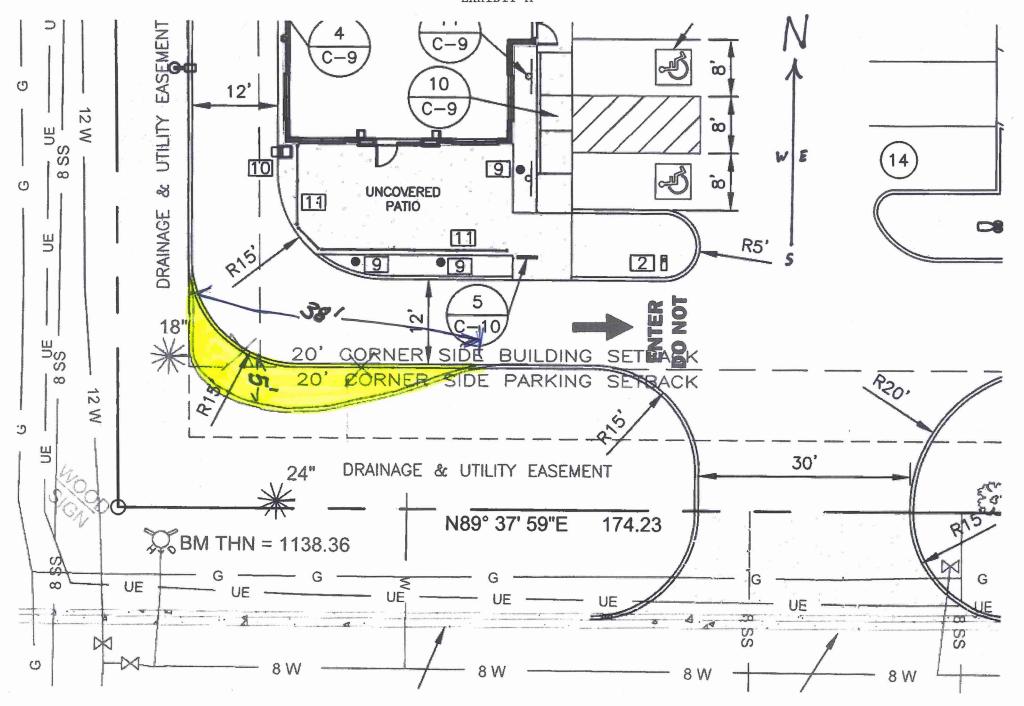

## 7. ACTION AGENDA

- A. Resolution 22-25: Dairy Queen Variance to allow drive lane encroachment
- B. Resolution 22-26: 1200 6<sup>th</sup> St SE Variance to allow fence encroachment
- C. RCCA: Johnson Pavilion Change Order