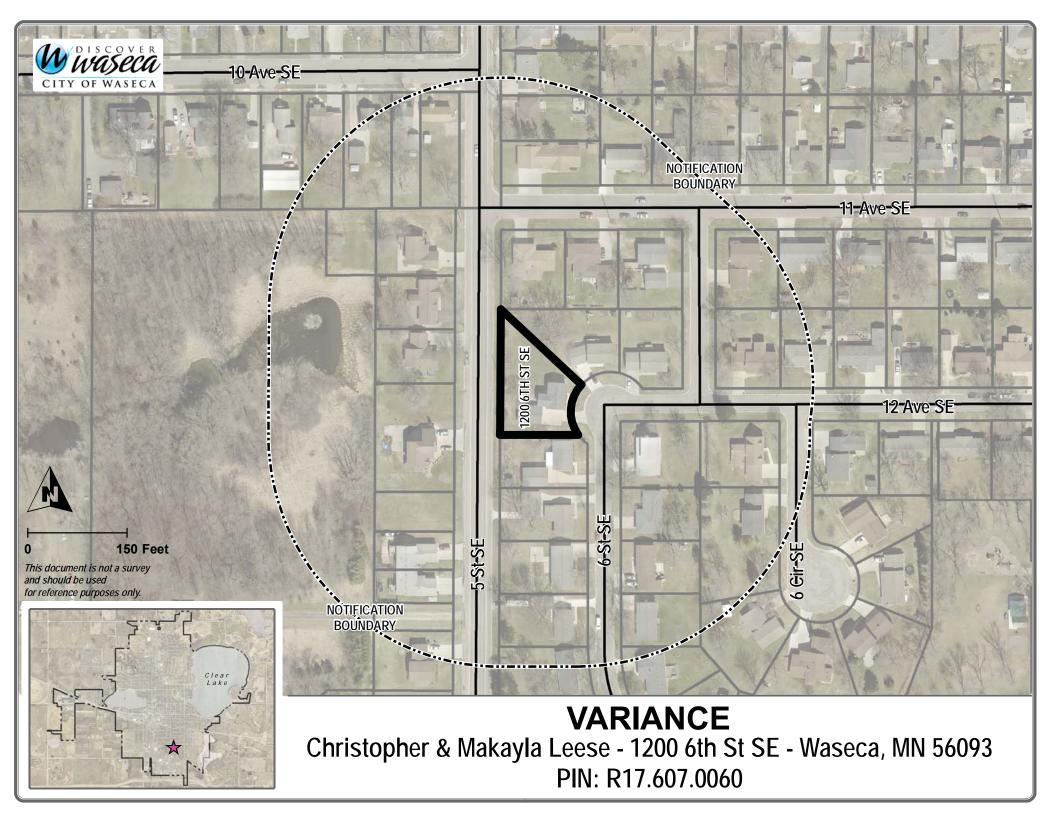

## 7. ACTION AGENDA

- A. Resolution 22-25: Dairy Queen Variance to allow drive lane encroachment
- B. Resolution 22-26: 1200 6<sup>th</sup> St SE Variance to allow fence encroachment
- C. RCCA: Johnson Pavilion Change Order