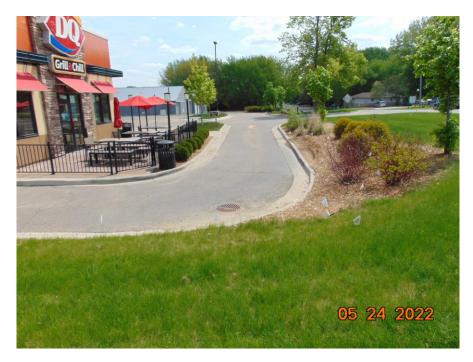

## 7. ACTION AGENDA

- A. Resolution 22-25: Dairy Queen Variance to allow drive lane encroachment
- B. Resolution 22-26: 1200 6<sup>th</sup> St SE Variance to allow fence encroachment
- C. RCCA: Johnson Pavilion Change Order