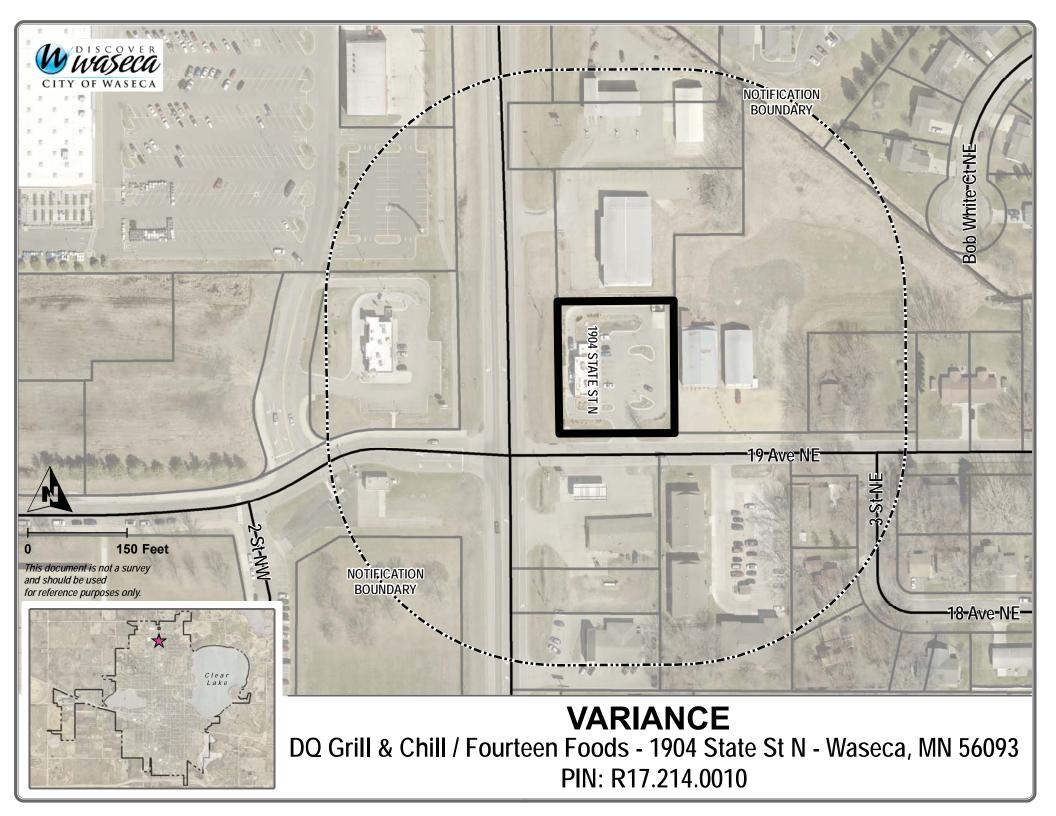

## 7. ACTION AGENDA

- A. Resolution 22-25: Dairy Queen Variance to allow drive lane encroachment
- B. Resolution 22-26: 1200 6<sup>th</sup> St SE Variance to allow fence encroachment
- C. RCCA: Johnson Pavilion Change Order