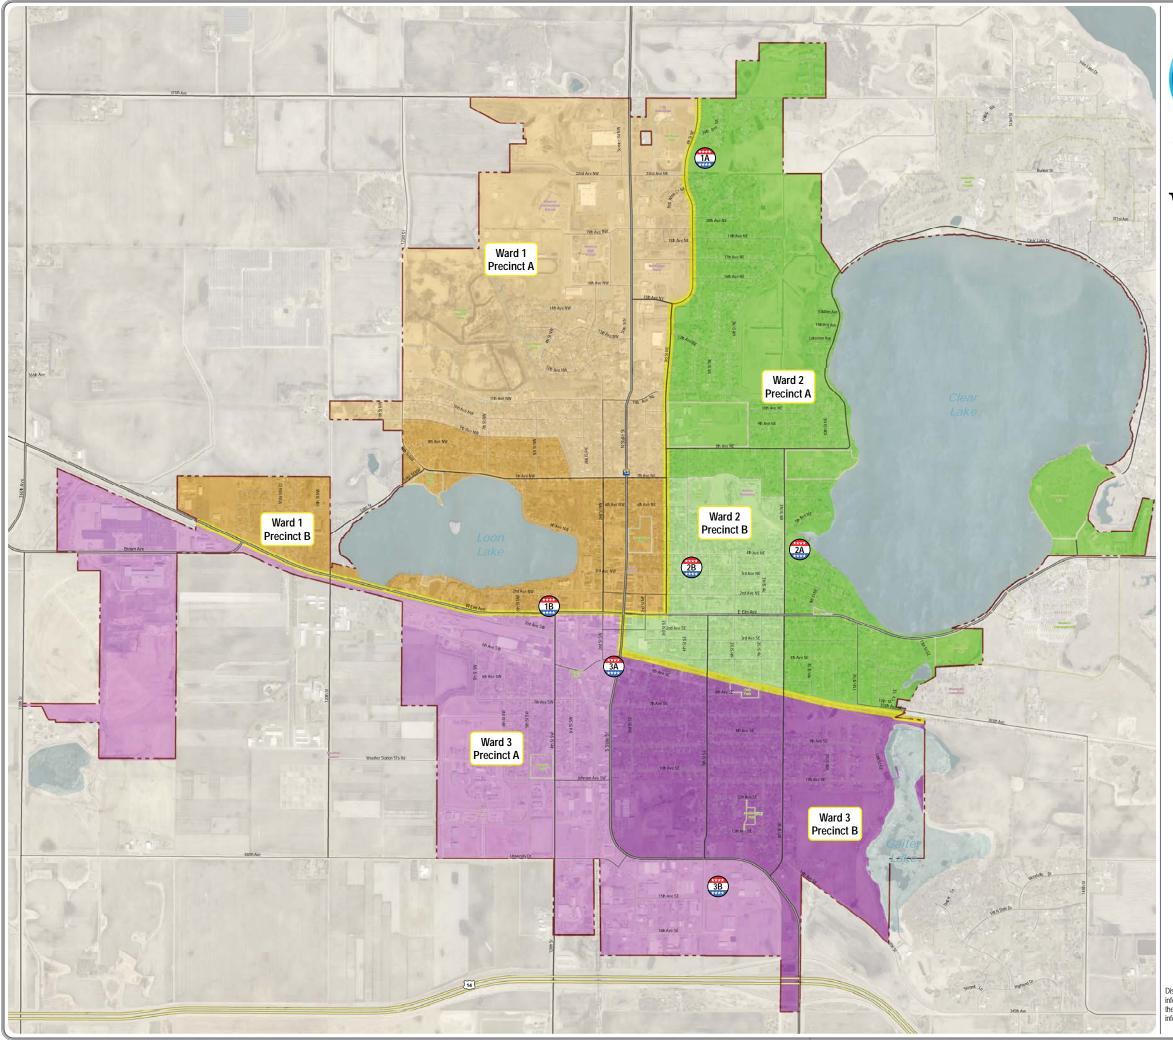

## CITY OF WASECA **WASECA PRECINCTS**

| Ward/Precinct | Representative   | Office         | Term Expires |
|---------------|------------------|----------------|--------------|
| City-wide     | Randy Zimmerman  | Mayor          | 2024         |
| Ward 1        | Jeremy Conrath   | Council Member | 2026         |
| Ward 1        | Stacy Schroeder  | Council Member | 2024         |
| Ward 2        | James Ebertowski | Council Member | 2026         |
| Ward 2        | John Mansfield   | Council Member | 2024         |
| Ward 3        | Daren Arndt      | Council Member | 2026         |
| Ward 3        | Mark Christansen | Council Member | 2024         |

## Ward Boundary

Precinct 3B