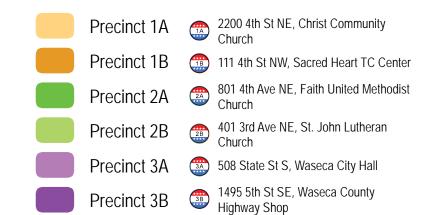

## CITY OF WASECA **WASECA PRECINCTS**

| Ward/Precinct | Representative   | Office         | Term Expires |
|---------------|------------------|----------------|--------------|
| City-wide     | Randy Zimmerman  | Mayor          | 2024         |
| Ward 1        | Jeremy Conrath   | Council Member | 2026         |
| Ward 1        | Stacy Schroeder  | Council Member | 2024         |
| Ward 2        | James Ebertowski | Council Member | 2026         |
| Ward 2        | John Mansfield   | Council Member | 2024         |
| Ward 3        | Daren Arndt      | Council Member | 2026         |
| Ward 3        | Mark Christansen | Council Member | 2024         |